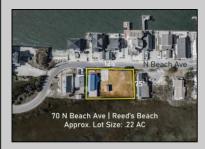

## COMMENTS

The one you've been waiting for! Welcome to 70 N Beach Ave - a fully remodeled raised 2-bed rancher on a LARGE 125'X75' lot in the rarely offered Reed's Beach community in Cape May Court House! Breathtaking views of nature, wildlife, and sunrises/sunsets are a daily occurrence in Reed's Beach. Take note of the impressive lot size in comparison to the surrounding properties! The home has been fully remodeled with vaulted ceilings and recessed lighting, hardwood flooring, newer kitchen cabinets and electric appliances, upgraded electric service, wraparound Trex deck, vinyl siding, and shingle roof. There is a concrete driveway to park 4 vehicles as well as a shed for yard tools. Take in the panoramic views of the Delaware Bay and surrounding Wildlife Preserve and marshlands, which will never be built upon or obstructed, while you sip your morning coffee on the rear Trex deck. This is a rarely offered opportunity not to be missed! Whether you are looking for a year-round residence or a seasonal second home, you will fall in love with the lifestyle that the Reed's Beach community provides for! A/C and Furnace were replaced in 2017.