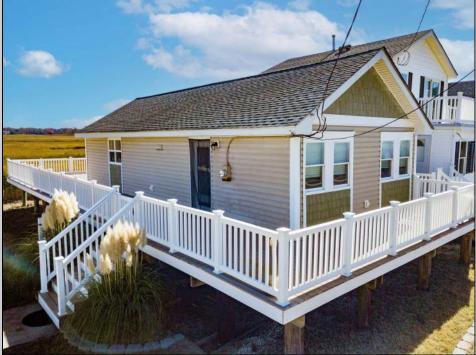

## COMMENTS

The one you've been waiting for! Welcome to 70 N Beach Ave - a fully remodeled raised 2-bed rancher on a LARGE 125'X75' lot in the rarely offered Reed's Beach community in Cape May Court House! Breathtaking views of nature, wildlife, and sunrises/sunsets are a daily occurrence in Reed's Beach. Take note of the impressive lot size in comparison to the surrounding properties! The home has been fully remodeled with vaulted ceilings and recessed lighting, hardwood flooring, newer kitchen cabinets and electric appliances, upgraded electric service, wraparound Trex deck, vinyl siding, and shingle roof. There is a concrete driveway to park 4 vehicles as well as a shed for yard tools. Take in the panoramic views of the Delaware Bay and surrounding Wildlife Preserve and marshlands, which will never be built upon or obstructed, while you sip your morning coffee on the rear Trex deck. This is a rarely offered opportunity not to be missed! Whether you are looking for a year-round residence or a seasonal second home, you will fall in love with the lifestyle that the Reed's Beach community provides for! A/C and Furnace were replaced in 2017.

Exterior Vinyl

PROPERTY DETAILS **OutsideFeatures** 

Deck

ParkingGarage **Concrete Driveway** 4 car parking

OtherRooms Living Room Kitchen Laundry Closet

AppliancesIncluded Heating RaAgek for Barbara Veneracialli Rebierger Realty IncForced Air Washer 360 Asbury Avenue, Ocean City Dryer Call: 609-399-0076 watemail to: bav@bergerrealty.com Well Septic