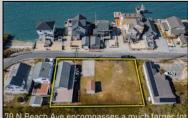

Berger Realty, Inc. 3160 Asbury Avenue Ocean City, NJ 08226 1-877-237-4371 / 609-399-0076 info@bergerrealty.com

encompasses a much large than all of the surrounding propertie

70 Beach Cape May Court House, NJ 08210

## COMMENTS

The one you've been waiting for! Welcome to 70 N Beach Ave - a fully remodeled raised 2-bed rancher on a LARGE 125'X75' lot in the rarely offered Reed's Beach community in Cape May Court House! Breathtaking views of nature, wildlife, and sunrises/sunsets are a daily occurrence in Reed's Beach. Take note of the impressive lot size in comparison to the surrounding properties! The home has been fully remodeled with vaulted ceilings and recessed lighting, hardwood flooring, newer kitchen cabinets and electric appliances, upgraded electric service, wraparound Trex deck, vinyl siding, and shingle roof. There is a concrete driveway to park 4 vehicles as well as a shed for yard tools. Take in the panoramic views of the Delaware Bay and surrounding Wildlife Preserve and marshlands, which will never be built upon or obstructed, while you sip your morning coffee on the rear Trex deck. This is a rarely offered opportunity not to be missed! Whether you are looking for a year-round residence or a seasonal second home, you will fall in love with the lifestyle that the Reed's Beach community provides for! A/C and Furnace were replaced in 2017.