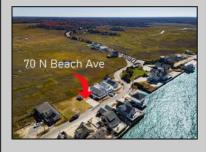

## COMMENTS

The one you've been waiting for! Welcome to 70 N Beach Ave - a fully remodeled raised 2-bed rancher on a LARGE 125'X75' lot in the rarely offered Reed's Beach community in Cape May Court House! Breathtaking views of nature, wildlife, and sunrises/sunsets are a daily occurrence in Reed's Beach. Take note of the impressive lot size in comparison to the surrounding properties! The home has been fully remodeled with vaulted ceilings and recessed lighting, hardwood flooring, newer kitchen cabinets and electric appliances, upgraded electric service, wraparound Trex deck, vinyl siding, and shingle roof. There is a concrete driveway to park 4 vehicles as well as a shed for yard tools. Take in the panoramic views of the Delaware Bay and surrounding Wildlife Preserve and marshlands, which will never be built upon or obstructed, while you sip your morning coffee on the rear Trex deck. This is a rarely offered opportunity not to be missed! Whether you are looking for a year-round residence or a seasonal second home, you will fall in love with the lifestyle that the Reed's Beach community provides for! A/C and Furnace were replaced in 2017.