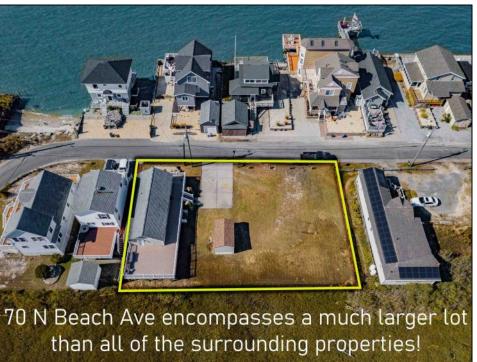

## **COMMENTS**

The one you've been waiting for! Welcome to 70 N Beach Ave - a fully remodeled raised 2-bed rancher on a LARGE 125'X75' lot in the rarely offered Reed's Beach community in Cape May Court House! Breathtaking views of nature, wildlife, and sunrises/sunsets are a daily occurrence in Reed's Beach. Take note of the impressive lot size in comparison to the surrounding properties! The home has been fully remodeled with vaulted ceilings and recessed lighting, hardwood flooring, newer kitchen cabinets and electric appliances, upgraded electric service, wraparound Trex deck, vinyl siding, and shingle roof. There is a concrete driveway to park 4 vehicles as well as a shed for yard tools. Take in the panoramic views of the Delaware Bay and surrounding Wildlife Preserve and marshlands, which will never be built upon or obstructed, while you sip your morning coffee on the rear Trex deck. This is a rarely offered opportunity not to be missed! Whether you are looking for a year-round residence or a seasonal second home, you will fall in love with the lifestyle that the Reed's Beach community provides for! A/C and Furnace were replaced in 2017.