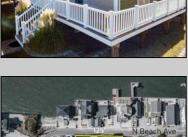

## **COMMENTS**

The one you've been waiting for! Welcome to 70 N Beach Ave - a fully remodeled raised 2-bed rancher on a LARGE 125'X75' lot in the rarely offered Reed's Beach community in Cape May Court House! Breathtaking views of nature, wildlife, and sunrises/sunsets are a daily occurrence in Reed's Beach. Take note of the impressive lot size in comparison to the surrounding properties! The home has been fully remodeled with vaulted ceilings and recessed lighting, hardwood flooring, newer kitchen cabinets and electric appliances, upgraded electric service, wraparound Trex deck, vinyl siding, and shingle roof. There is a concrete driveway to park 4 vehicles as well as a shed for yard tools. Take in the panoramic views of the Delaware Bay and surrounding Wildlife Preserve and marshlands, which will never be built upon or obstructed, while you sip your morning coffee on the rear Trex deck. This is a rarely offered opportunity not to be missed! Whether you are looking for a year-round residence or a seasonal second home, you will fall in love with the lifestyle that the Reed's Beach community provides for! A/C and Furnace were replaced in 2017.