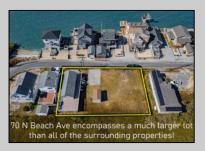

## **COMMENTS**

The one you've been waiting for! Welcome to 70 N Beach Ave - a fully remodeled raised 2-bed rancher on a LARGE 125'X75' lot in the rarely offered Reed's Beach community in Cape May Court House! Breathtaking views of nature, wildlife, and sunrises/sunsets are a daily occurrence in Reed's Beach. Take note of the impressive lot size in comparison to the surrounding properties! The home has been fully remodeled with vaulted ceilings and recessed lighting, hardwood flooring, newer kitchen cabinets and electric appliances, upgraded electric service, wraparound Trex deck, vinyl siding, and shingle roof. There is a concrete driveway to park 4 vehicles as well as a shed for yard tools. Take in the panoramic views of the Delaware Bay and surrounding Wildlife Preserve and marshlands, which will never be built upon or obstructed, while you sip your morning coffee on the rear Trex deck. This is a rarely offered opportunity not to be missed! Whether you are looking for a year-round residence or a seasonal second home, you will fall in love with the lifestyle that the Reed's Beach community provides for! A/C and Furnace were replaced in 2017.