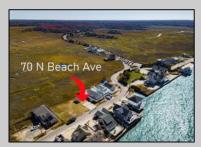

## **COMMENTS**

The one you've been waiting for! Welcome to 70 N Beach Ave - a fully remodeled raised 2-bed rancher on a LARGE 125'X75' lot in the rarely offered Reed's Beach community in Cape May Court House! Breathtaking views of nature, wildlife, and sunrises/sunsets are a daily occurrence in Reed's Beach. Take note of the impressive lot size in comparison to the surrounding properties! The home has been fully remodeled with vaulted ceilings and recessed lighting, hardwood flooring, newer kitchen cabinets and electric appliances, upgraded electric service, wraparound Trex deck, vinyl siding, and shingle roof. There is a concrete driveway to park 4 vehicles as well as a shed for yard tools. Take in the panoramic views of the Delaware Bay and surrounding Wildlife Preserve and marshlands, which will never be built upon or obstructed, while you sip your morning coffee on the rear Trex deck. This is a rarely offered opportunity not to be missed! Whether you are looking for a year-round residence or a seasonal second home, you will fall in love with the lifestyle that the Reed's Beach community provides for! A/C and Furnace were replaced in 2017.