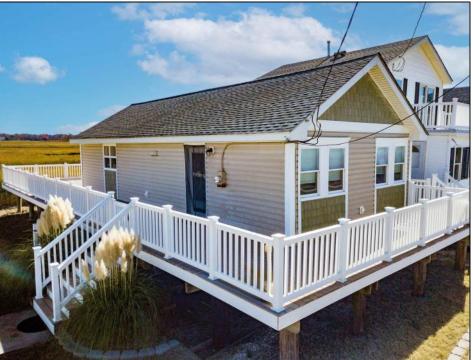

## **COMMENTS**

The one you've been waiting for! Welcome to 70 N Beach Ave - a fully remodeled raised 2-bed rancher on a LARGE 125'X75' lot in the rarely offered Reed's Beach community in Cape May Court House! Breathtaking views of nature, wildlife, and sunrises/sunsets are a daily occurrence in Reed's Beach. Take note of the impressive lot size in comparison to the surrounding properties! The home has been fully remodeled with vaulted ceilings and recessed lighting, hardwood flooring, newer kitchen cabinets and electric appliances, upgraded electric service, wraparound Trex deck, vinyl siding, and shingle roof. There is a concrete driveway to park 4 vehicles as well as a shed for yard tools. Take in the panoramic views of the Delaware Bay and surrounding Wildlife Preserve and marshlands, which will never be built upon or obstructed, while you sip your morning coffee on the rear Trex deck. This is a rarely offered opportunity not to be missed! Whether you are looking for a year-round residence or a seasonal second home, you will fall in love with the lifestyle that the Reed's Beach community provides for! A/C and Furnace were replaced in 2017.

## PROPERTY DETAILS

Exterior Vinyl Deck

OutsideFeatures ParkingGarage Concrete Driveway 4 car parking

OtherRooms Living Room Kitchen Laundry Closet

AppliancesIncluded Heating RaAgek for Alexandra ElAgythward Registrator Realty IncForced Air Washer E 55th St., Ocean City Dryer Call: 609-399-4211 Waffamail to: aaa@bergaerrealty.com