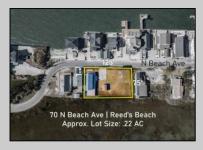

## **COMMENTS**

The one you've been waiting for! Welcome to 70 N Beach Ave - a fully remodeled raised 2-bed rancher on a LARGE 125'X75' lot in the rarely offered Reed's Beach community in Cape May Court House! Breathtaking views of nature, wildlife, and sunrises/sunsets are a daily occurrence in Reed's Beach. Take note of the impressive lot size in comparison to the surrounding properties! The home has been fully remodeled with vaulted ceilings and recessed lighting, hardwood flooring, newer kitchen cabinets and electric appliances, upgraded electric service, wraparound Trex deck, vinyl siding, and shingle roof. There is a concrete driveway to park 4 vehicles as well as a shed for yard tools. Take in the panoramic views of the Delaware Bay and surrounding Wildlife Preserve and marshlands, which will never be built upon or obstructed, while you sip your morning coffee on the rear Trex deck. This is a rarely offered opportunity not to be missed! Whether you are looking for a year-round residence or a seasonal second home, you will fall in love with the lifestyle that the Reed's Beach community provides for! A/C and Furnace were replaced in 2017.