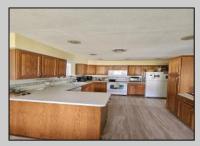

| DDO | PFRTY | DETA | II C |
|-----|-------|------|------|
|     |       |      |      |

| Exterior | OutsideFeatures | ParkingGarage | OtherRooms           |
|----------|-----------------|---------------|----------------------|
| Brick    | Deck            | Garage        | Dining Room          |
| Vinyl    | Porch           | Attached      | Den/TV Room          |
| -        | Fenced Yard     | 4 car parking | Eat-In-Kitchen       |
|          | Outside Shower  |               | Breakfast Nook       |
|          | In Ground Pool  |               | Laundry/Utility Room |
|          | See Remarks     |               | Florida Room         |
|          |                 |               | 1st Floor Primary    |
|          |                 |               | Bedroom              |