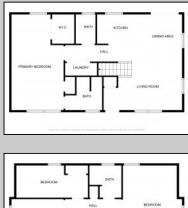

## COMMENTS

Nestled in the heart of Cape May Court House, this delightful 3-bedroom, 2.5 bath home offers a perfect blend of comfort and convenience. The functional open-concept design is perfect for today's lifestyle. The bright and airy kitchen features updated appliances, ample counter space, and a cozy dining area that flows seamlessly into the living room, ideal for entertaining or relaxing. You will love the sliding doors that lead to a 10x16 +/- composite deck overlooking the backyard and garage. The primary first floor bedroom includes an ensuite bath, powder room for your guests. While the upstairs features two additional bedrooms and a bonus space to provide flexibility for family, guests, or a home office. Built in 2015 with comfort and convenience in mind, this home features a two zone hvac, city sewer/water along with a tankless hot water heater, solar panels, and a low-maintenance exterior.

|          | PROPE           | RTY DETAILS    |                  |
|----------|-----------------|----------------|------------------|
| Exterior | OutsideFeatures | ParkingGarage  | OtherRooms       |
| Vinyl    | Deck            | Garage         | Living Room      |
|          | Porch           | 1 Car          | Eat-In-Kitchen   |
|          | Fenced Yard     | Detached       | Dining Area      |
|          |                 | Stone Driveway | 1st Floor Primar |