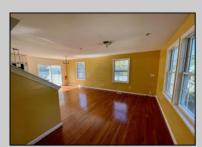

## COMMENTS

Nestled in the heart of Cape May Court House, this delightful 3-bedroom, 2.5 bath home offers a perfect blend of comfort and convenience. The functional open-concept design is perfect for today's lifestyle. The bright and airy kitchen features updated appliances, ample counter space, and a cozy dining area that flows seamlessly into the living room, ideal for entertaining or relaxing. You will love the sliding doors that lead to a 10x16 +/- composite deck overlooking the backyard and garage. The primary first floor bedroom includes an ensuite bath, powder room for your guests. While the upstairs features two additional bedrooms and a bonus space to provide flexibility for family, guests, or a home office. Built in 2015 with comfort and convenience in mind, this home features a two zone hvac, city sewer/water along with a tankless hot water heater, solar panels, and a low-maintenance exterior.

|          | PROPE           | RTY DETAILS    |                  |
|----------|-----------------|----------------|------------------|
| Exterior | OutsideFeatures | ParkingGarage  | OtherRooms       |
| Vinyl    | Deck            | Garage         | Living Room      |
|          | Porch           | 1 Car          | Eat-In-Kitchen   |
|          | Fenced Yard     | Detached       | Dining Area      |
|          |                 | Stone Driveway | 1st Floor Primar |