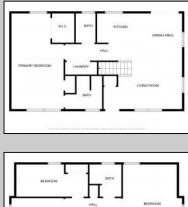

## COMMENTS

Nestled in the heart of Cape May Court House, this delightful 3-bedroom, 2.5 bath home offers a perfect blend of comfort and convenience. The functional open-concept design is perfect for today's lifestyle. The bright and airy kitchen features updated appliances, ample counter space, and a cozy dining area that flows seamlessly into the living room, ideal for entertaining or relaxing. You will love the sliding doors that lead to a 10x16 +/- composite deck overlooking the backyard and garage. The primary first floor bedroom includes an ensuite bath, powder room for your guests. While the upstairs features two additional bedrooms and a bonus space to provide flexibility for family, guests, or a home office. Built in 2015 with comfort and convenience in mind, this home features a two zone hvac, city sewer/water along with a tankless hot water heater, solar panels, and a low-maintenance exterior.

|          | PROPE           | RTY DETAILS    |                  |
|----------|-----------------|----------------|------------------|
| Exterior | OutsideFeatures | ParkingGarage  | OtherRooms       |
| Vinyl    | Deck            | Garage         | Living Room      |
|          | Porch           | 1 Car          | Eat-In-Kitchen   |
|          | Fenced Yard     | Detached       | Dining Area      |
|          |                 | Stone Driveway | 1st Floor Primar |

AppliancesIncluded Heating RaAgek for Francis CGambatural <sup>Ov</sup>Berger Realty Inc Microwave Oven Refrigerator Washel: 609-399-0076 Dremail to: fmc@bergerrealty.com Dishwasher

Water City Sewer City Eat-In-Kitchen Dining Area 1st Floor Primary Bedroom Laundry Closet