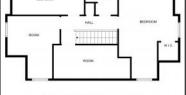

## COMMENTS

Nestled in the heart of Cape May Court House, this delightful 3-bedroom, 2.5 bath home offers a perfect blend of comfort and convenience. The functional open-concept design is perfect for today's lifestyle. The bright and airy kitchen features updated appliances, ample counter space, and a cozy dining area that flows seamlessly into the living room, ideal for entertaining or relaxing. You will love the sliding doors that lead to a 10x16 +/- composite deck overlooking the backyard and garage. The primary first floor bedroom includes an ensuite bath, powder room for your guests. While the upstairs features two additional bedrooms and a bonus space to provide flexibility for family, guests, or a home office. Built in 2015 with comfort and convenience in mind, this home features a two zone hvac, city sewer/water along with a tankless hot water heater, solar panels, and a low-maintenance exterior.