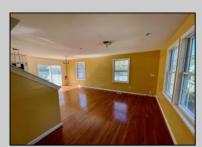

## COMMENTS

Nestled in the heart of Cape May Court House, this delightful 3-bedroom, 2.5 bath home offers a perfect blend of comfort and convenience. The functional open-concept design is perfect for today's lifestyle. The bright and airy kitchen features updated appliances, ample counter space, and a cozy dining area that flows seamlessly into the living room, ideal for entertaining or relaxing. You will love the sliding doors that lead to a 10x16 +/- composite deck overlooking the backyard and garage. The primary first floor bedroom includes an ensuite bath, powder room for your guests. While the upstairs features two additional bedrooms and a bonus space to provide flexibility for family, guests, or a home office. Built in 2015 with comfort and convenience in mind, this home features a two zone hvac, city sewer/water along with a tankless hot water heater, solar panels, and a low-maintenance exterior.

|          | PROPE           | ERTY DETAILS   |                  |
|----------|-----------------|----------------|------------------|
| Exterior | OutsideFeatures | ParkingGarage  | OtherRooms       |
| Vinyl    | Deck            | Garage         | Living Room      |
|          | Porch           | 1 Car          | Eat-In-Kitchen   |
|          | Fenced Yard     | Detached       | Dining Area      |
|          |                 | Stone Driveway | 1st Floor Primar |