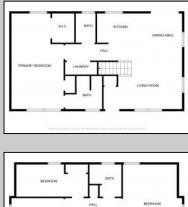

## COMMENTS

Nestled in the heart of Cape May Court House, this delightful 3-bedroom, 2.5 bath home offers a perfect blend of comfort and convenience. The functional open-concept design is perfect for today's lifestyle. The bright and airy kitchen features updated appliances, ample counter space, and a cozy dining area that flows seamlessly into the living room, ideal for entertaining or relaxing. You will love the sliding doors that lead to a 10x16 +/- composite deck overlooking the backyard and garage. The primary first floor bedroom includes an ensuite bath, powder room for your guests. While the upstairs features two additional bedrooms and a bonus space to provide flexibility for family, guests, or a home office. Built in 2015 with comfort and convenience in mind, this home features a two zone hvac, city sewer/water along with a tankless hot water heater, solar panels, and a low-maintenance exterior.

|          | PROPE           | ERTY DETAILS   |                  |
|----------|-----------------|----------------|------------------|
| Exterior | OutsideFeatures | ParkingGarage  | OtherRooms       |
| Vinyl    | Deck            | Garage         | Living Room      |
|          | Porch           | 1 Car          | Eat-In-Kitchen   |
|          | Fenced Yard     | Detached       | Dining Area      |
|          |                 | Stone Driveway | 1st Floor Primar |

Water City

Sewer City

Floor Primarv 1st Bedroom Laundry Closet

Cooling Central Air Condition