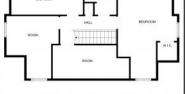

## COMMENTS

Nestled in the heart of Cape May Court House, this delightful 3-bedroom, 2.5 bath home offers a perfect blend of comfort and convenience. The functional open-concept design is perfect for today's lifestyle. The bright and airy kitchen features updated appliances, ample counter space, and a cozy dining area that flows seamlessly into the living room, ideal for entertaining or relaxing. You will love the sliding doors that lead to a 10x16 +/- composite deck overlooking the backyard and garage. The primary first floor bedroom includes an ensuite bath, powder room for your guests. While the upstairs features two additional bedrooms and a bonus space to provide flexibility for family, guests, or a home office. Built in 2015 with comfort and convenience in mind, this home features a two zone hvac, city sewer/water along with a tankless hot water heater, solar panels, and a low-maintenance exterior.