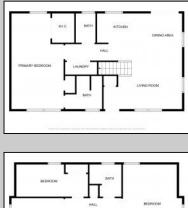

## COMMENTS

Nestled in the heart of Cape May Court House, this delightful 3-bedroom, 2.5 bath home offers a perfect blend of comfort and convenience. The functional open-concept design is perfect for today's lifestyle. The bright and airy kitchen features updated appliances, ample counter space, and a cozy dining area that flows seamlessly into the living room, ideal for entertaining or relaxing. You will love the sliding doors that lead to a 10x16 +/- composite deck overlooking the backyard and garage. The primary first floor bedroom includes an ensuite bath, powder room for your guests. While the upstairs features two additional bedrooms and a bonus space to provide flexibility for family, guests, or a home office. Built in 2015 with comfort and convenience in mind, this home features a two zone hvac, city sewer/water along with a tankless hot water heater, solar panels, and a low-maintenance exterior.

|          | PROPE           | RTY DETAILS    |                   |
|----------|-----------------|----------------|-------------------|
| Exterior | OutsideFeatures | ParkingGarage  | OtherRooms        |
| Vinyl    | Deck            | Garage         | Living Room       |
|          | Porch           | 1 Car          | Eat-In-Kitchen    |
|          | Fenced Yard     | Detached       | Dining Area       |
|          |                 | Stone Driveway | 1st Floor Primary |

Water

Sewer City

Floor Primarv 1st Bedroom Laundry Closet

Cooling Central Air Condition