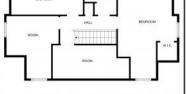

## COMMENTS

Nestled in the heart of Cape May Court House, this delightful 3-bedroom, 2.5 bath home offers a perfect blend of comfort and convenience. The functional open-concept design is perfect for today's lifestyle. The bright and airy kitchen features updated appliances, ample counter space, and a cozy dining area that flows seamlessly into the living room, ideal for entertaining or relaxing. You will love the sliding doors that lead to a 10x16 +/- composite deck overlooking the backyard and garage. The primary first floor bedroom includes an ensuite bath, powder room for your guests. While the upstairs features two additional bedrooms and a bonus space to provide flexibility for family, guests, or a home office. Built in 2015 with comfort and convenience in mind, this home features a two zone hvac, city sewer/water along with a tankless hot water heater, solar panels, and a low-maintenance exterior.