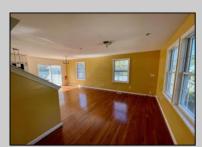

## COMMENTS

Nestled in the heart of Cape May Court House, this delightful 3-bedroom, 2.5 bath home offers a perfect blend of comfort and convenience. The functional open-concept design is perfect for today's lifestyle. The bright and airy kitchen features updated appliances, ample counter space, and a cozy dining area that flows seamlessly into the living room, ideal for entertaining or relaxing. You will love the sliding doors that lead to a 10x16 +/- composite deck overlooking the backyard and garage. The primary first floor bedroom includes an ensuite bath, powder room for your guests. While the upstairs features two additional bedrooms and a bonus space to provide flexibility for family, guests, or a home office. Built in 2015 with comfort and convenience in mind, this home features a two zone hvac, city sewer/water along with a tankless hot water heater, solar panels, and a low-maintenance exterior.

|          | PROPE           | RTY DETAILS    |                   |
|----------|-----------------|----------------|-------------------|
| Exterior | OutsideFeatures | ParkingGarage  | OtherRooms        |
| Vinyl    | Deck            | Garage         | Living Room       |
|          | Porch           | 1 Car          | Eat-In-Kitchen    |
|          | Fenced Yard     | Detached       | Dining Area       |
|          |                 | Stone Driveway | 1st Floor Primary |