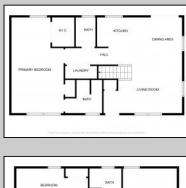

## COMMENTS

Nestled in the heart of Cape May Court House, this delightful 3-bedroom, 2.5 bath home offers a perfect blend of comfort and convenience. The functional open-concept design is perfect for today's lifestyle. The bright and airy kitchen features updated appliances, ample counter space, and a cozy dining area that flows seamlessly into the living room, ideal for entertaining or relaxing. You will love the sliding doors that lead to a 10x16 +/- composite deck overlooking the backyard and garage. The primary first floor bedroom includes an ensuite bath, powder room for your guests. While the upstairs features two additional bedrooms and a bonus space to provide flexibility for family, guests, or a home office. Built in 2015 with comfort and convenience in mind, this home features a two zone hvac, city sewer/water along with a tankless hot water heater, solar panels, and a low-maintenance exterior.

|          | PROPE           | RTY DETAILS    |                  |
|----------|-----------------|----------------|------------------|
| Exterior | OutsideFeatures | ParkingGarage  | OtherRooms       |
| Vinyl    | Deck            | Garage         | Living Room      |
|          | Porch           | 1 Car          | Eat-In-Kitchen   |
|          | Fenced Yard     | Detached       | Dining Area      |
|          |                 | Stone Driveway | 1st Floor Primar |

Water City

Sewer City

1st Floor Primary Bedroom Laundry Closet

Cooling Central Air Condition