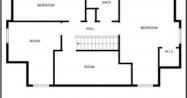

## COMMENTS

Nestled in the heart of Cape May Court House, this delightful 3-bedroom, 2.5 bath home offers a perfect blend of comfort and convenience. The functional open-concept design is perfect for today's lifestyle. The bright and airy kitchen features updated appliances, ample counter space, and a cozy dining area that flows seamlessly into the living room, ideal for entertaining or relaxing. You will love the sliding doors that lead to a 10x16 +/- composite deck overlooking the backyard and garage. The primary first floor bedroom includes an ensuite bath, powder room for your guests. While the upstairs features two additional bedrooms and a bonus space to provide flexibility for family, guests, or a home office. Built in 2015 with comfort and convenience in mind, this home features a two zone hvac, city sewer/water along with a tankless hot water heater, solar panels, and a low-maintenance exterior.