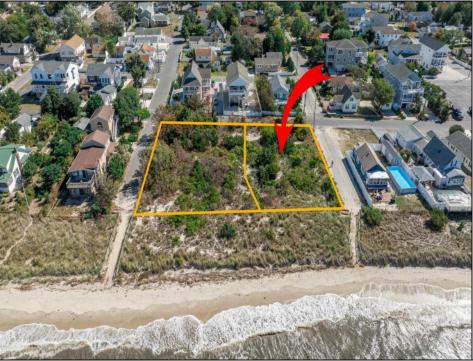

## COMMENTS

Introducing a prime bayfront residential lot in the desirable Villas, offering over 10,000 square feet of stunning waterfront potential. With unobstructed views of the picturesque Delaware Bay, this property provides the perfect setting to potentially build your dream home and enjoy breathtaking sunsets year-round. Please note, CAFRA and DEP permitting will be required to build and are the responsibility of the buyer. Additionally, this lot can be purchased together with the adjacent property at 1203 Millman Lane for expanded possibilities. For more information or to schedule a private showing, contact the listing agent directly. Don't miss this rare bayfront opportunity! Lot lines shown in photos are approximate. Sale is subject to a 1031 exchange. Must be sold with adjoining lot 1203 Millman Lane MLS 243057