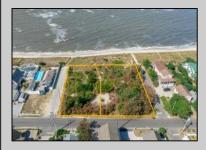

## **COMMENTS**

Introducing a prime bayfront residential lot in the desirable Villas, offering over 10,000 square feet of stunning waterfront potential. With unobstructed views of the picturesque Delaware Bay, this property provides the perfect setting to potentially build your dream home and enjoy breathtaking sunsets year-round. Please note, CAFRA and DEP permitting will be required to build and are the responsibility of the buyer. Additionally, this lot can be purchased together with the adjacent property at 1203 Millman Lane for expanded possibilities. For more information or to schedule a private showing, contact the listing agent directly. Don't miss this rare bayfront opportunity! Lot lines shown in photos are approximate. Sale is subject to a 1031 exchange. Must be sold with adjoining lot 1203 Millman Lane MLS 243057