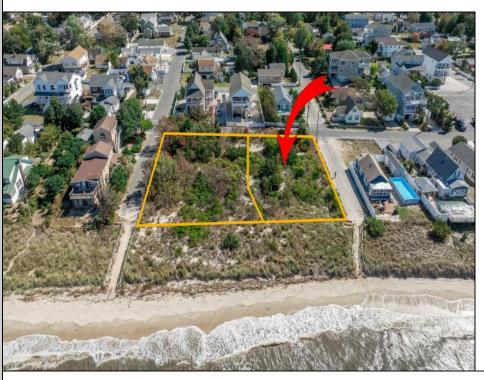

## **COMMENTS**

Introducing a prime bayfront residential lot in the desirable Villas, offering over 10,000 square feet of stunning waterfront potential. With unobstructed views of the picturesque Delaware Bay, this property provides the perfect setting to potentially build your dream home and enjoy breathtaking sunsets year-round. Please note, CAFRA and DEP permitting will be required to build and are the responsibility of the buyer. Additionally, this lot can be purchased together with the adjacent property at 1203 Millman Lane for expanded possibilities. For more information or to schedule a private showing, contact the listing agent directly. Don't miss this rare bayfront opportunity! Lot lines shown in photos are approximate. Sale is subject to a 1031 exchange. Must be sold with adjoining lot 1203 Millman Lane MLS 243057