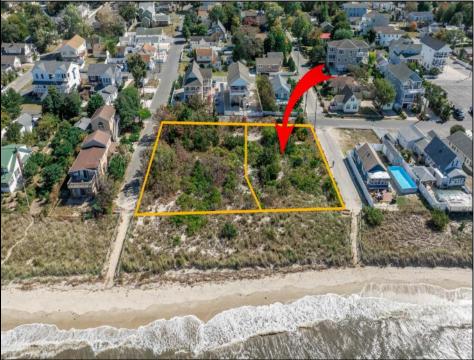

## COMMENTS

Introducing a prime bayfront residential lot in the desirable Villas, offering over 10,000 square feet of stunning waterfront potential. With unobstructed views of the picturesque Delaware Bay, this property provides the perfect setting to potentially build your dream home and enjoy breathtaking sunsets year-round. Please note, CAFRA and DEP permitting will be required to build and are the responsibility of the buyer. Additionally, this lot can be purchased together with the adjacent property at 1203 Millman Lane for expanded possibilities. For more information or to schedule a private showing, contact the listing agent directly. Don't miss this rare bayfront opportunity! Lot lines shown in photos are approximate. Sale is subject to a 1031 exchange. Must be sold with adjoining lot 1203 Millman Lane MLS 243057