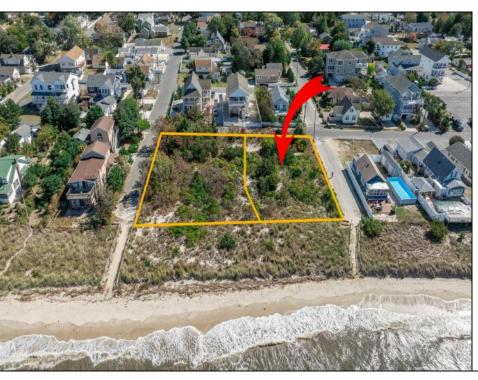

## **COMMENTS**

Introducing a prime bayfront residential lot in the desirable Villas, offering over 10,000 square feet of stunning waterfront potential. With unobstructed views of the picturesque Delaware Bay, this property provides the perfect setting to potentially build your dream home and enjoy breathtaking sunsets year-round. Please note, CAFRA and DEP permitting will be required to build and are the responsibility of the buyer. Additionally, this lot can be purchased together with the adjacent property at 1203 Millman Lane for expanded possibilities. For more information or to schedule a private showing, contact the listing agent directly. Don't miss this rare bayfront opportunity! Lot lines shown in photos are approximate. Sale is subject to a 1031 exchange. Must be sold with adjoining lot 1203 Millman Lane MLS 243057