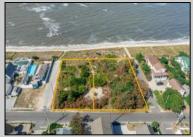

## **COMMENTS**

Introducing a prime bayfront residential lot in the desirable Villas, offering over 10,000 square feet of stunning waterfront potential. With unobstructed views of the picturesque Delaware Bay, this property provides the perfect setting to potentially build your dream home and enjoy breathtaking sunsets year-round. Please note, CAFRA and DEP permitting will be required to build and are the responsibility of the buyer. Additionally, this lot can be purchased together with the adjacent property at 1203 Millman Lane for expanded possibilities. For more information or to schedule a private showing, contact the listing agent directly. Don't miss this rare bayfront opportunity! Lot lines shown in photos are approximate. Sale is subject to a 1031 exchange. Must be sold with adjoining lot 1203 Millman Lane MLS 243057