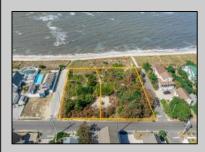

## COMMENTS

Introducing a prime bayfront residential lot in the desirable Villas, offering over 10,000 square feet of stunning waterfront potential. With unobstructed views of the picturesque Delaware Bay, this property provides the perfect setting to potentially build your dream home and enjoy breathtaking sunsets year-round. Please note, CAFRA and DEP permitting will be required to build and are the responsibility of the buyer. Additionally, this lot can be purchased together with the adjacent property at 1203 Millman Lane for expanded possibilities. For more information or to schedule a private showing, contact the listing agent directly. Don't miss this rare bayfront opportunity! Lot lines shown in photos are approximate. Sale is subject to a 1031 exchange. Must be sold with adjoining lot 1203 Millman Lane MLS 243057