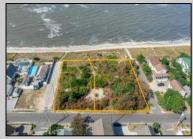

## **COMMENTS**

Introducing a prime bayfront residential lot in the desirable Villas, offering over 10,000 square feet of stunning waterfront potential. With unobstructed views of the picturesque Delaware Bay, this property provides the perfect setting to potentially build your dream home and enjoy breathtaking sunsets year-round. Please note, CAFRA and DEP permitting will be required to build and are the responsibility of the buyer. Additionally, this lot can be purchased together with the adjacent property at 1203 Millman Lane for expanded possibilities. For more information or to schedule a private showing, contact the listing agent directly. Don't miss this rare bayfront opportunity! Lot lines shown in photos are approximate. Sale is subject to a 1031 exchange. Must be sold with adjoining lot 1203 Millman Lane MLS 243057