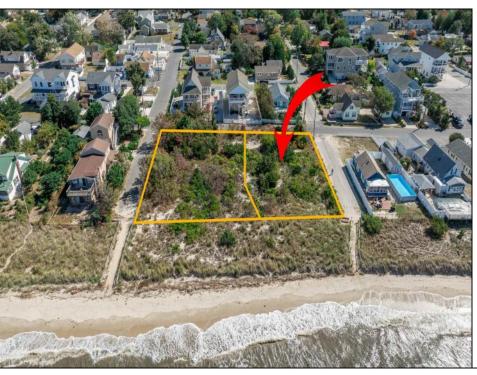

## **COMMENTS**

Introducing a prime bayfront residential lot in the desirable Villas, offering over 10,000 square feet of stunning waterfront potential. With unobstructed views of the picturesque Delaware Bay, this property provides the perfect setting to potentially build your dream home and enjoy breathtaking sunsets year-round. Please note, CAFRA and DEP permitting will be required to build and are the responsibility of the buyer. Additionally, this lot can be purchased together with the adjacent property at 1203 Millman Lane for expanded possibilities. For more information or to schedule a private showing, contact the listing agent directly. Don't miss this rare bayfront opportunity! Lot lines shown in photos are approximate. Sale is subject to a 1031 exchange. Must be sold with adjoining lot 1203 Millman Lane MLS 243057