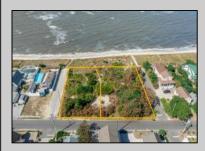

## COMMENTS

Introducing a prime bayfront residential lot in the desirable Villas, offering over 10,000 square feet of stunning waterfront potential. With unobstructed views of the picturesque Delaware Bay, this property provides the perfect setting to potentially build your dream home and enjoy breathtaking sunsets year-round. Please note, CAFRA and DEP permitting will be required to build and are the responsibility of the buyer. Additionally, this lot can be purchased together with the adjacent property at 1203 Millman Lane for expanded possibilities. For more information or to schedule a private showing, contact the listing agent directly. Don't miss this rare bayfront opportunity! Lot lines shown in photos are approximate. Sale is subject to a 1031 exchange. Must be sold with adjoining lot 1203 Millman Lane MLS 243057