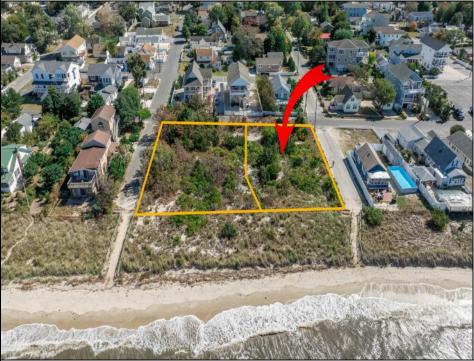

## COMMENTS

Introducing a prime bayfront residential lot in the desirable Villas, offering over 10,000 square feet of stunning waterfront potential. With unobstructed views of the picturesque Delaware Bay, this property provides the perfect setting to potentially build your dream home and enjoy breathtaking sunsets year-round. Please note, CAFRA and DEP permitting will be required to build and are the responsibility of the buyer. Additionally, this lot can be purchased together with the adjacent property at 1203 Millman Lane for expanded possibilities. For more information or to schedule a private showing, contact the listing agent directly. Don't miss this rare bayfront opportunity! Lot lines shown in photos are approximate. Sale is subject to a 1031 exchange. Must be sold with adjoining lot 1203 Millman Lane MLS 243057