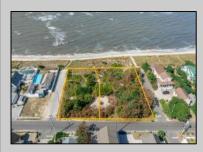

## COMMENTS

Introducing a prime bayfront residential lot in the desirable Villas, offering over 10,000 square feet of stunning waterfront potential. With unobstructed views of the picturesque Delaware Bay, this property provides the perfect setting to potentially build your dream home and enjoy breathtaking sunsets year-round. Please note, CAFRA and DEP permitting will be required to build and are the responsibility of the buyer. Additionally, this lot can be purchased together with the adjacent property at 1203 Millman Lane for expanded possibilities. For more information or to schedule a private showing, contact the listing agent directly. Don't miss this rare bayfront opportunity! Lot lines shown in photos are approximate. Sale is subject to a 1031 exchange. Must be sold with adjoining lot 1203 Millman Lane MLS 243057