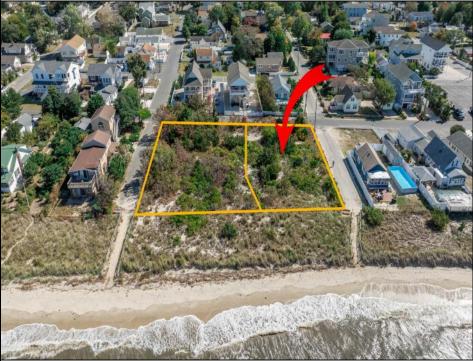

## COMMENTS

Introducing a prime bayfront residential lot in the desirable Villas, offering over 10,000 square feet of stunning waterfront potential. With unobstructed views of the picturesque Delaware Bay, this property provides the perfect setting to potentially build your dream home and enjoy breathtaking sunsets year-round. Please note, CAFRA and DEP permitting will be required to build and are the responsibility of the buyer. Additionally, this lot can be purchased together with the adjacent property at 1203 Millman Lane for expanded possibilities. For more information or to schedule a private showing, contact the listing agent directly. Don't miss this rare bayfront opportunity! Lot lines shown in photos are approximate. Sale is subject to a 1031 exchange. Must be sold with adjoining lot 1203 Millman Lane MLS 243057