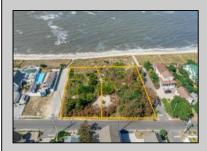

## COMMENTS

Introducing a prime bayfront residential lot in the desirable Villas, offering over 10,000 square feet of stunning waterfront potential. With unobstructed views of the picturesque Delaware Bay, this property provides the perfect setting to potentially build your dream home and enjoy breathtaking sunsets year-round. Please note, CAFRA and DEP permitting will be required to build and are the responsibility of the buyer. Additionally, this lot can be purchased together with the adjacent property at 1203 Millman Lane for expanded possibilities. For more information or to schedule a private showing, contact the listing agent directly. Don't miss this rare bayfront opportunity! Lot lines shown in photos are approximate. Sale is subject to a 1031 exchange. Must be sold with adjoining lot 1203 Millman Lane MLS 243057