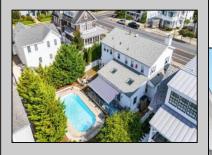

## **COMMENTS**

Welcome to 2754 First Ave. Centrally located just 2 blocks to the Beach and 1 block to the center of town on an over-sized 60' x 110' lot! Park the car and walk to everything Avalon has to offer. The home is 7 bedrooms 3.5 baths (3,039 sq.ft.) with a 14' x 31' saltwater, heated pool with mature trees around the rear property line for privacy. The entertainment room off the back of the home flows out to the 10' x 27' deck for outdoor entertaining and has an electric awning. Other upgrades include newer kitchen cabinets, granite counter tops, appliances, (2) A/C condenser units and new roof. Other features of the home are a traditional fireplace, outside shower, Jacuzzi bath and a workshop area. Sale of the home is contingent upon Seller finding suitable replacement property.

PROPERTY DETAILS

In Ground Pool

| Exterior | OutsideFeatures | ParkingGarage     | OtherRooms           |
|----------|-----------------|-------------------|----------------------|
| Vinyl    | Deck            | 2 Car             | Living Room          |
|          | Porch           | Concrete Driveway | Kitchen              |
|          | Fenced Yard     |                   | Recreation/Family    |
|          | Cable TV        |                   | Eat-In-Kitchen       |
|          | Sidewalks       |                   | Laundry/Utility Room |
|          | Outside Shower  |                   |                      |