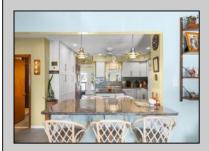

## **COMMENTS**

Welcome to 2754 First Ave. Centrally located just 2 blocks to the Beach and 1 block to the center of town on an over-sized 60' x 110' lot! Park the car and walk to everything Avalon has to offer. The home is 7 bedrooms 3.5 baths (3,039 sq.ft.) with a 14' x 31' saltwater, heated pool with mature trees around the rear property line for privacy. The entertainment room off the back of the home flows out to the 10' x 27' deck for outdoor entertaining and has an electric awning. Other upgrades include newer kitchen cabinets, granite counter tops, appliances, (2) A/C condenser units and new roof. Other features of the home are a traditional fireplace, outside shower, Jacuzzi bath and a workshop area. Sale of the home is contingent upon Seller finding suitable replacement property.

PROPERTY DETAILS

In Ground Pool

| Exterior | OutsideFeatures | ParkingGarage     | OtherRooms           |
|----------|-----------------|-------------------|----------------------|
| Vinyl    | Deck            | 2 Car             | Living Room          |
|          | Porch           | Concrete Driveway | Kitchen              |
|          | Fenced Yard     |                   | Recreation/Family    |
|          | Cable TV        |                   | Eat-In-Kitchen       |
|          | Sidewalks       |                   | Laundry/Utility Room |
|          | Outside Shower  |                   |                      |