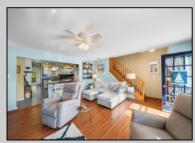

## **COMMENTS**

Welcome to 2754 First Ave. Centrally located just 2 blocks to the Beach and 1 block to the center of town on an over-sized 60' x 110' lot! Park the car and walk to everything Avalon has to offer. The home is 7 bedrooms 3.5 baths (3,039 sq.ft.) with a 14' x 31' saltwater, heated pool with mature trees around the rear property line for privacy. The entertainment room off the back of the home flows out to the 10' x 27' deck for outdoor entertaining and has an electric awning. Other upgrades include newer kitchen cabinets, granite counter tops, appliances, (2) A/C condenser units and new roof. Other features of the home are a traditional fireplace, outside shower, Jacuzzi bath and a workshop area. Sale of the home is contingent upon Seller finding suitable replacement property.

PROPERTY DETAILS

In Ground Pool

| Exterior | OutsideFeatures | ParkingGarage     | OtherRooms           |
|----------|-----------------|-------------------|----------------------|
| Vinyl    | Deck            | 2 Car             | Living Room          |
|          | Porch           | Concrete Driveway | Kitchen              |
|          | Fenced Yard     |                   | Recreation/Family    |
|          | Cable TV        |                   | Eat-In-Kitchen       |
|          | Sidewalks       |                   | Laundry/Utility Room |
|          | Outside Shower  |                   |                      |