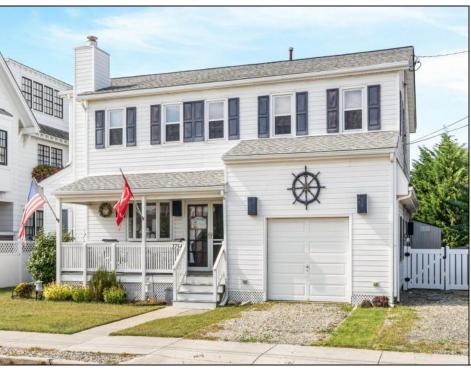

## **COMMENTS**

Welcome to 2754 First Ave. Centrally located just 2 blocks to the Beach and 1 block to the center of town on an over-sized 60' x 110' lot! Park the car and walk to everything Avalon has to offer. The home is 7 bedrooms 3.5 baths (3,039 sq.ft.) with a 14' x 31' saltwater, heated pool with mature trees around the rear property line for privacy. The entertainment room off the back of the home flows out to the 10' x 27' deck for outdoor entertaining and has an electric awning. Other upgrades include newer kitchen cabinets, granite counter tops, appliances, (2) A/C condenser units and new roof. Other features of the home are a traditional fireplace, outside shower, Jacuzzi bath and a workshop area. Sale of the home is contingent upon Seller finding suitable replacement property.