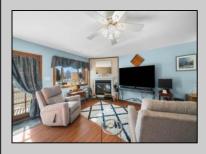

## **COMMENTS**

Welcome to 2754 First Ave. Centrally located just 2 blocks to the Beach and 1 block to the center of town on an over-sized 60' x 110' lot! Park the car and walk to everything Avalon has to offer. The home is 7 bedrooms 3.5 baths (3,039 sq.ft.) with a 14' x 31' saltwater, heated pool with mature trees around the rear property line for privacy. The entertainment room off the back of the home flows out to the 10' x 27' deck for outdoor entertaining and has an electric awning. Other upgrades include newer kitchen cabinets, granite counter tops, appliances, (2) A/C condenser units and new roof. Other features of the home are a traditional fireplace, outside shower, Jacuzzi bath and a workshop area. Sale of the home is contingent upon Seller finding suitable replacement property.

PROPERTY DETAILS

In Ground Pool

| Exterior | OutsideFeatures | ParkingGarage     | OtherRooms           |
|----------|-----------------|-------------------|----------------------|
| Vinyl    | Deck            | 2 Car             | Living Room          |
|          | Porch           | Concrete Driveway | Kitchen              |
|          | Fenced Yard     |                   | Recreation/Family    |
|          | Cable TV        |                   | Eat-In-Kitchen       |
|          | Sidewalks       |                   | Laundry/Utility Room |
|          | Outside Shower  |                   |                      |