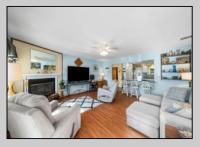

## **COMMENTS**

Welcome to 2754 First Ave. Centrally located just 2 blocks to the Beach and 1 block to the center of town on an over-sized 60' x 110' lot! Park the car and walk to everything Avalon has to offer. The home is 7 bedrooms 3.5 baths (3,039 sq.ft.) with a 14' x 31' saltwater, heated pool with mature trees around the rear property line for privacy. The entertainment room off the back of the home flows out to the 10' x 27' deck for outdoor entertaining and has an electric awning. Other upgrades include newer kitchen cabinets, granite counter tops, appliances, (2) A/C condenser units and new roof. Other features of the home are a traditional fireplace, outside shower, Jacuzzi bath and a workshop area. Sale of the home is contingent upon Seller finding suitable replacement property.

PROPERTY DETAILS

In Ground Pool

| Exterior | OutsideFeatures | ParkingGarage     | OtherRooms           |
|----------|-----------------|-------------------|----------------------|
| Vinyl    | Deck            | 2 Car             | Living Room          |
|          | Porch           | Concrete Driveway | Kitchen              |
|          | Fenced Yard     |                   | Recreation/Family    |
|          | Cable TV        |                   | Eat-In-Kitchen       |
|          | Sidewalks       |                   | Laundry/Utility Room |
|          | Outside Shower  |                   |                      |