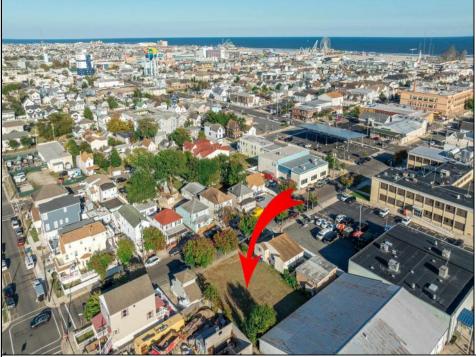

## COMMENTS

Opportunity awaits- zoned in the R2 zoning district this lot can be sold together with 128 W Montgomery Ave -add MLS number. Separately the lot can accommodate a single-family home or combine with 128 W Montgomery Ave to build up to 3 townhomes per zoning district guidelines. Each lot is 4,000sf. Within walking distance to the vibrant commercial district including shops, restaurants and bars. All information should be confirmed with Wildwood zoning. All building permits are the responsibility of the buyer.