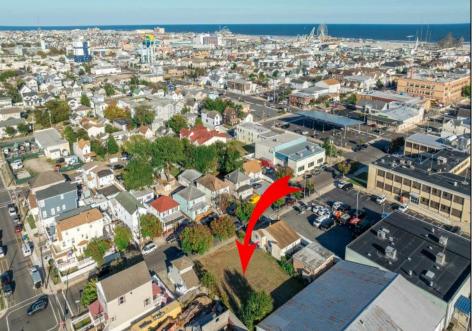

## COMMENTS

Opportunity awaits- zoned in the R2 zoning district this lot can be sold together with 128 W Montgomery Ave -add MLS number. Separately the lot can accommodate a single-family home or combine with 128 W Montgomery Ave to build up to 3 townhomes per zoning district guidelines. Each lot is 4,000sf. Within walking distance to the vibrant commercial district including shops, restaurants and bars. All information should be confirmed with Wildwood zoning. All building permits are the responsibility of the buyer.