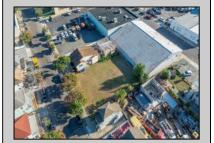

## **COMMENTS**

Opportunity awaits- zoned in the R2 zoning district this lot can be sold together with 124 W Montgomery Ave -add MLS number. Separately the lot can accommodate a single-family home or combine with 124 W Montgomery Ave to build up to 3 townhomes per zoning district guidelines. Each lot is 4,000sf. Within walking distance to the vibrant commercial district including shops, restaurants and bars. All information should be confirmed with Wildwood zoning. All building permits are the responsibility of the buyer.