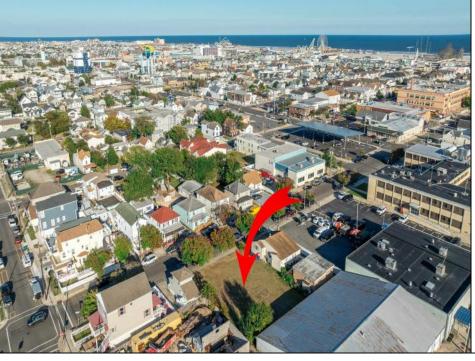

## **COMMENTS**

Opportunity awaits- zoned in the R2 zoning district this lot can be sold together with 124 W Montgomery Ave -add MLS number. Separately the lot can accommodate a single-family home or combine with 124 W Montgomery Ave to build up to 3 townhomes per zoning district guidelines. Each lot is 4,000sf. Within walking distance to the vibrant commercial district including shops, restaurants and bars. All information should be confirmed with Wildwood zoning. All building permits are the responsibility of the buyer.