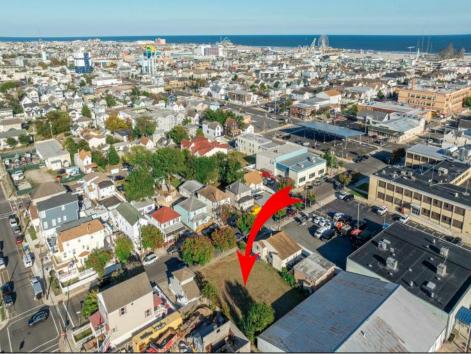

## COMMENTS

Opportunity awaits- zoned in the R2 zoning district this lot can be sold together with 124 W Montgomery Ave -add MLS number. Separately the lot can accommodate a single-family home or combine with 124 W Montgomery Ave to build up to 3 townhomes per zoning district guidelines. Each lot is 4,000sf. Within walking distance to the vibrant commercial district including shops, restaurants and bars. All information should be confirmed with Wildwood zoning. All building permits are the responsibility of the buyer.