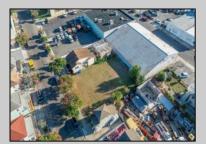

## COMMENTS

Opportunity awaits- zoned in the R2 zoning district this lot can be sold together with 124 W Montgomery Ave -add MLS number. Separately the lot can accommodate a single-family home or combine with 124 W Montgomery Ave to build up to 3 townhomes per zoning district guidelines. Each lot is 4,000sf. Within walking distance to the vibrant commercial district including shops, restaurants and bars. All information should be confirmed with Wildwood zoning. All building permits are the responsibility of the buyer.