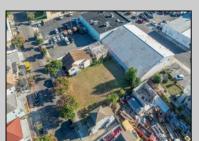

## COMMENTS

Opportunity awaits- zoned in the R2 zoning district this lot can be sold together with 124 W Montgomery Ave -add MLS number. Separately the lot can accommodate a single-family home or combine with 124 W Montgomery Ave to build up to 3 townhomes per zoning district guidelines. Each lot is 4,000sf. Within walking distance to the vibrant commercial district including shops, restaurants and bars. All information should be confirmed with Wildwood zoning. All building permits are the responsibility of the buyer.