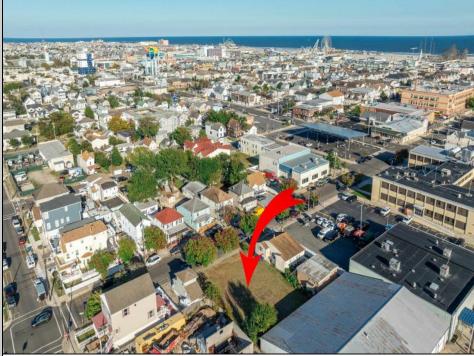

## COMMENTS

Opportunity awaits- zoned in the R2 zoning district this lot can be sold together with 124 W Montgomery Ave -add MLS number. Separately the lot can accommodate a single-family home or combine with 124 W Montgomery Ave to build up to 3 townhomes per zoning district guidelines. Each lot is 4,000sf. Within walking distance to the vibrant commercial district including shops, restaurants and bars. All information should be confirmed with Wildwood zoning. All building permits are the responsibility of the buyer.