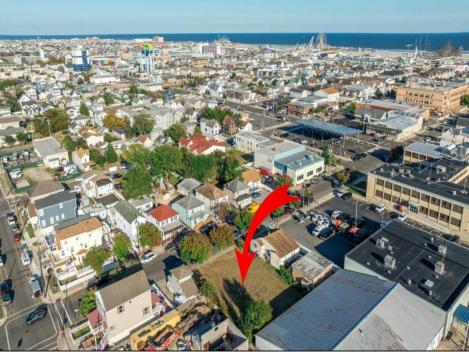

## COMMENTS

Opportunity awaits- zoned in the R2 zoning district 124 & 128 Montgomery Ave. Separately the lots can accommodate single-family homes or combine to build up to 3 townhomes per zoning district guidelines. Each lot is 4,000sf. Within walking distance to the vibrant commercial district including shops, restaurants and bars.