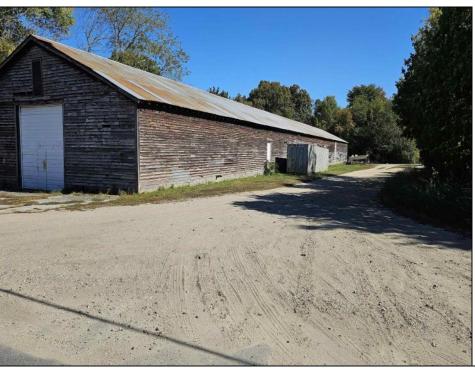

## COMMENTS

Massive 15,000 sf Commercial warehouse on .86 acres. Currently set up as a boat repair business, its size can offer a variety of other options and can also be rented. Located in the Pinelands Village Zone. Low taxes and rental possibilities makes for a sound investment. Sold strictly "as is". **PROPERTY DETAILS** 