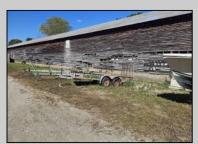

## COMMENTS

Massive 15,000 sf Commercial warehouse on .86 acres. Currently set up as a boat repair business, its size can offer a variety of other options and can also be rented. Located in the Pinelands Village Zone. Low taxes and rental possibilities makes for a sound investment. Sold strictly "as is". **PROPERTY DETAILS** 