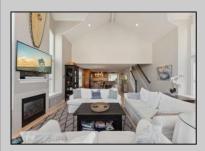

## COMMENTS

Presenting a stunning three-story contemporary single-family home, ideally situated just steps from the beach in the prestigious south-end \"Townsend\'s Inlet\" area, known for being the highest point on the island. This exquisite residence is designed to offer the ultimate in comfort and luxury. The first floor comprises three generously sized bedrooms and two full bathrooms, providing ample space for family and guests. The second floor features a spacious great room with a cozy fireplace, a dining area, and a custom kitchen equipped with stainless steel appliances and granite countertops. Additionally, a powder room and a Florida room/den extend off the kitchen, complemented by two decks on this level. The deck adjoining the great room offers breathtaking views of both the ocean and the bay. The top floor is dedicated to a grand master suite, complete with a walk-in closet, a full bath featuring a jacuzzi and walk-in shower, and its own private deck-perfect for enjoying morning coffee while taking in the serene surroundings. This property also includes a one-car attached garage, off-street parking, an outdoor shower, and a spacious, sodded rear yard. Recent enhancements include a new main HVAC system, updated paver walkway in front, a sprinkler system, new carpeting on the first level and stairs, and refinished hardwood floors. Notably, this home has been recognized as one of the top rental properties in Sea Isle City, boasting a strong rental history on VRBO. We invite you to explore this exceptional property and experience its remarkable location firsthand DODEDTY DETAILS

|                                                                                                                 | PROPER                                                                                                 |                                                                                   |                                                                                                                        |
|-----------------------------------------------------------------------------------------------------------------|--------------------------------------------------------------------------------------------------------|-----------------------------------------------------------------------------------|------------------------------------------------------------------------------------------------------------------------|
| Exterior<br>Vinyl                                                                                               | OutsideFeatures<br>Deck<br>Cable TV<br>Sidewalks<br>Outside Shower<br>Whirpool/Spa<br>Sprinkler System | ParkingGarage<br>Garage<br>1 Car<br>Attached<br>Concrete Driveway                 | OtherRooms<br>Living Room<br>Kitchen<br>Den/TV Room<br>Eat-In-Kitchen<br>Dining Area<br>Florida Room<br>Laundry Closet |
| InteriorFeatures<br>Cathedral Ceilings<br>Fireplace- Gas<br>Wood Flooring<br>Smoke/Fire Alarm<br>Walk in Closet | AppliancesIncluded<br>Range<br>Microwave Oven<br>Refrigerator<br>Washer<br>Dryer                       | AlsoIncluded<br>Shades<br>Blinds<br>Furniture<br>See Remarks<br>Window Treatments | Basement<br>Crawl Space                                                                                                |