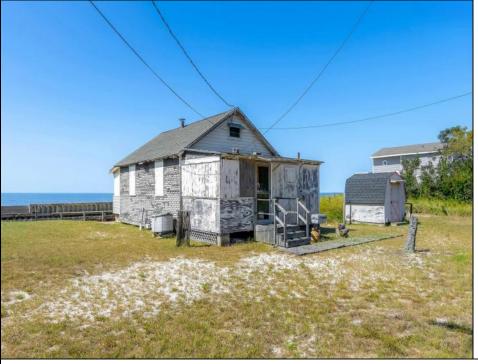

## 13 Bay Cape May Court House, NJ 08210

Asking \$800,000.00

## COMMENTS

"Home of the Best Sunsets!" Nestled along the water's edge of the Delaware Bay this 432-square-foot bungalow offers 2 bedrooms and 1 bathroom and endless water views! While the bungalow is a perfect spot to relax, this property also presents an incredible opportunity to build your dream home. With its prime location and breathtaking views, the potential to create a custom waterfront residence is endless. Whether you're looking to expand or start fresh, this lot is the perfect canvas for making your vision a reality. Embrace the beauty of waterfront living and the possibilities this unique property has to offer!