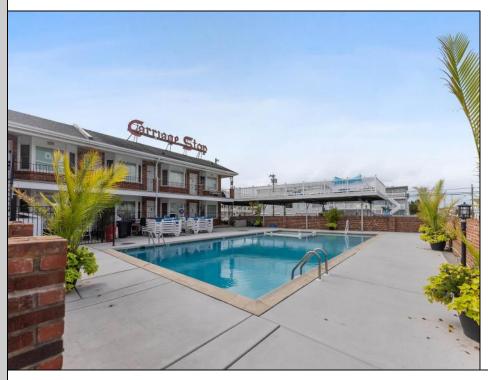

## COMMENTS

Discover the perfect blend of comfort, convenience, and coastal living at the Carriage Stop Condominium, ideally located just steps from the pristine beaches of Wildwood Crest. This charming first-floor studio corner unit has been thoughtfully updated, providing a bright and inviting space for your seaside escape. Start your mornings with a cup of coffee on the sun deck while taking in the breathtaking ocean views and serene sunrises, or spend your afternoons lounging by the pool in this well-maintained, pet-friendly community. The Carriage Stop boasts a strong and well-run condo association, ensuring peace of mind and a smooth ownership experience. While this immaculate unit has never been rented, it offers excellent potential as a highly profitable vacation rental property, especially given its prime location and proximity to local attractions. You\'ll appreciate the convenience of assigned parking, making it easy to come and go as you explore nearby Cape May, the Wildwood Boardwalk, and other popular local destinations. Whether you\'re looking for a weekend getaway or an investment opportunity, this condo has it all. Call today to schedule your private showing!