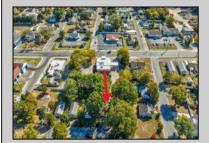

## **COMMENTS**

Cleared lot on dead-end street - Looking to build your dream home in a residential neighborhood, just 3 blocks from the bay? Check out 18 Golden Lane in the Villas. You will find a freshly cleared lot approved for building a single-family residence there. As confirmed by the MUA, city water and sewer are available. This lot is located at the end of a dead-end street, with no through traffic. This lot is near Bayshore Road, Mister Softee, and Olive Branch Restaurant. Call today!