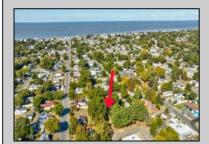

## **COMMENTS**

Cleared lot on dead-end street - Looking to build your dream home in a residential neighborhood, just 3 blocks from the bay? Check out 18 Golden Lane in the Villas. You will find a freshly cleared lot approved for building a single-family residence there. As confirmed by the MUA, city water and sewer are available. This lot is located at the end of a dead-end street, with no through traffic. This lot is near Bayshore Road, Mister Softee, and Olive Branch Restaurant. Call today!