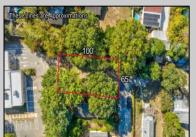

## **COMMENTS**

Cleared lot on dead-end street - Looking to build your dream home in a residential neighborhood, just 3 blocks from the bay? Check out 18 Golden Lane in the Villas. You will find a freshly cleared lot approved for building a single-family residence there. As confirmed by the MUA, city water and sewer are available. This lot is located at the end of a dead-end street, with no through traffic. This lot is near Bayshore Road, Mister Softee, and Olive Branch Restaurant. Call today!