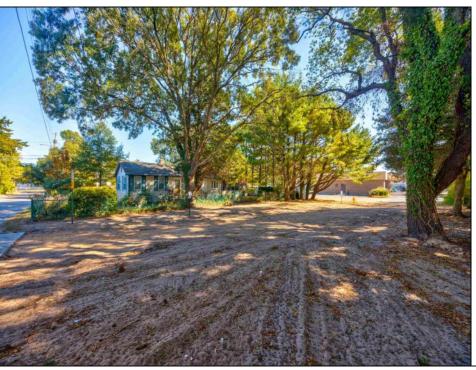

## **COMMENTS**

Cleared lot on dead-end street - Looking to build your dream home in a residential neighborhood, just 3 blocks from the bay? Check out 18 Golden Lane in the Villas. You will find a freshly cleared lot approved for building a single-family residence there. As confirmed by the MUA, city water and sewer are available. This lot is located at the end of a dead-end street, with no through traffic. This lot is near Bayshore Road, Mister Softee, and Olive Branch Restaurant. Call today!