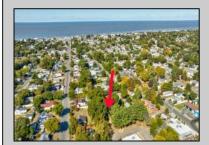

## **COMMENTS**

Cleared lot on dead-end street - Looking to build your dream home in a residential neighborhood, just 3 blocks from the bay? Check out 18 Golden Lane in the Villas. You will find a freshly cleared lot approved for building a single-family residence there. As confirmed by the MUA, city water and sewer are available. This lot is located at the end of a dead-end street, with no through traffic. This lot is near Bayshore Road, Mister Softee, and Olive Branch Restaurant. Call today!