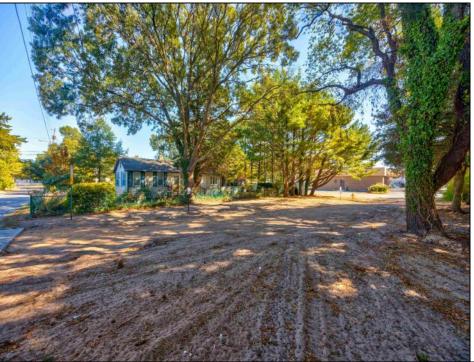

## **COMMENTS**

Cleared lot on dead-end street - Looking to build your dream home in a residential neighborhood, just 3 blocks from the bay? Check out 18 Golden Lane in the Villas. You will find a freshly cleared lot approved for building a single-family residence there. As confirmed by the MUA, city water and sewer are available. This lot is located at the end of a dead-end street, with no through traffic. This lot is near Bayshore Road, Mister Softee, and Olive Branch Restaurant. Call today!