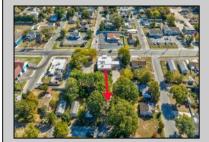

## **COMMENTS**

Cleared lot on dead-end street - Looking to build your dream home in a residential neighborhood, just 3 blocks from the bay? Check out 18 Golden Lane in the Villas. You will find a freshly cleared lot approved for building a single-family residence there. As confirmed by the MUA, city water and sewer are available. This lot is located at the end of a dead-end street, with no through traffic. This lot is near Bayshore Road, Mister Softee, and Olive Branch Restaurant. Call today!