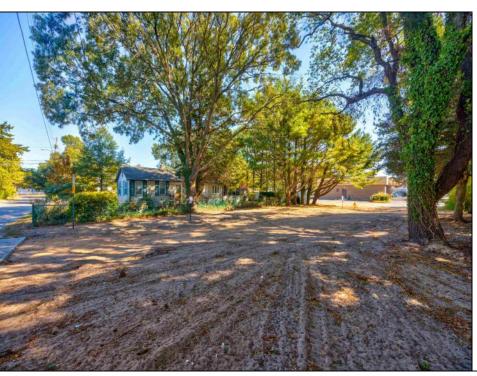

## **COMMENTS**

Cleared lot on dead-end street - Looking to build your dream home in a residential neighborhood, just 3 blocks from the bay? Check out 18 Golden Lane in the Villas. You will find a freshly cleared lot approved for building a single-family residence there. As confirmed by the MUA, city water and sewer are available. This lot is located at the end of a dead-end street, with no through traffic. This lot is near Bayshore Road, Mister Softee, and Olive Branch Restaurant. Call today!