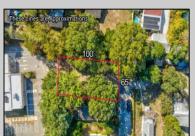

## **COMMENTS**

Cleared lot on dead-end street - Looking to build your dream home in a residential neighborhood, just 3 blocks from the bay? Check out 18 Golden Lane in the Villas. You will find a freshly cleared lot approved for building a single-family residence there. As confirmed by the MUA, city water and sewer are available. This lot is located at the end of a dead-end street, with no through traffic. This lot is near Bayshore Road, Mister Softee, and Olive Branch Restaurant. Call today!