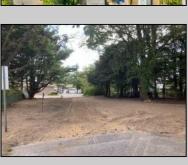

## **COMMENTS**

Cleared lot on dead-end street - Looking to build your dream home in a residential neighborhood, just 3 blocks from the bay? Check out 18 Golden Lane in the Villas. You will find a freshly cleared lot approved for building a single-family residence there. As confirmed by the MUA, city water and sewer are available. This lot is located at the end of a dead-end street, with no through traffic. This lot is near Bayshore Road, Mister Softee, and Olive Branch Restaurant. Call today!