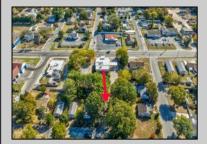

## **COMMENTS**

Cleared lot on dead-end street - Looking to build your dream home in a residential neighborhood, just 3 blocks from the bay? Check out 18 Golden Lane in the Villas. You will find a freshly cleared lot approved for building a single-family residence there. As confirmed by the MUA, city water and sewer are available. This lot is located at the end of a dead-end street, with no through traffic. This lot is near Bayshore Road, Mister Softee, and Olive Branch Restaurant. Call today!