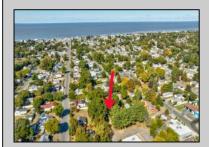

## **COMMENTS**

Cleared lot on dead-end street - Looking to build your dream home in a residential neighborhood, just 3 blocks from the bay? Check out 18 Golden Lane in the Villas. You will find a freshly cleared lot approved for building a single-family residence there. As confirmed by the MUA, city water and sewer are available. This lot is located at the end of a dead-end street, with no through traffic. This lot is near Bayshore Road, Mister Softee, and Olive Branch Restaurant. Call today!