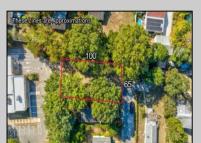

## **COMMENTS**

Cleared lot on dead-end street - Looking to build your dream home in a residential neighborhood, just 3 blocks from the bay? Check out 18 Golden Lane in the Villas. You will find a freshly cleared lot approved for building a single-family residence there. As confirmed by the MUA, city water and sewer are available. This lot is located at the end of a dead-end street, with no through traffic. This lot is near Bayshore Road, Mister Softee, and Olive Branch Restaurant. Call today!