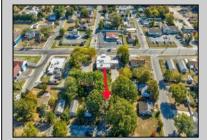

## **COMMENTS**

Cleared lot on dead-end street - Looking to build your dream home in a residential neighborhood, just 3 blocks from the bay? Check out 18 Golden Lane in the Villas. You will find a freshly cleared lot approved for building a single-family residence there. As confirmed by the MUA, city water and sewer are available. This lot is located at the end of a dead-end street, with no through traffic. This lot is near Bayshore Road, Mister Softee, and Olive Branch Restaurant. Call today!