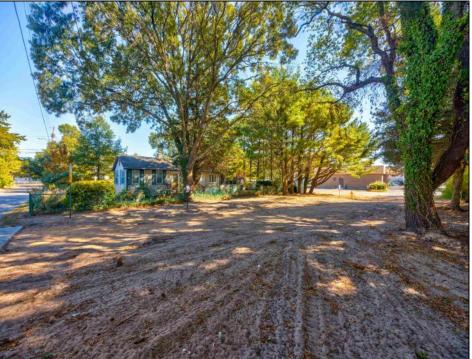

## **COMMENTS**

Cleared lot on dead-end street - Looking to build your dream home in a residential neighborhood, just 3 blocks from the bay? Check out 18 Golden Lane in the Villas. You will find a freshly cleared lot approved for building a single-family residence there. As confirmed by the MUA, city water and sewer are available. This lot is located at the end of a dead-end street, with no through traffic. This lot is near Bayshore Road, Mister Softee, and Olive Branch Restaurant. Call today!