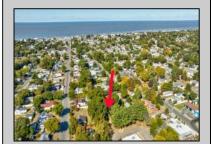

## **COMMENTS**

Cleared lot on dead-end street - Looking to build your dream home in a residential neighborhood, just 3 blocks from the bay? Check out 18 Golden Lane in the Villas. You will find a freshly cleared lot approved for building a single-family residence there. As confirmed by the MUA, city water and sewer are available. This lot is located at the end of a dead-end street, with no through traffic. This lot is near Bayshore Road, Mister Softee, and Olive Branch Restaurant. Call today!