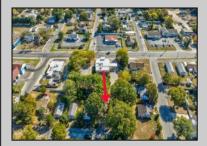

## **COMMENTS**

Cleared lot on dead-end street - Looking to build your dream home in a residential neighborhood, just 3 blocks from the bay? Check out 18 Golden Lane in the Villas. You will find a freshly cleared lot approved for building a single-family residence there. As confirmed by the MUA, city water and sewer are available. This lot is located at the end of a dead-end street, with no through traffic. This lot is near Bayshore Road, Mister Softee, and Olive Branch Restaurant. Call today!