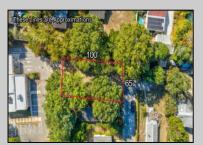

## **COMMENTS**

Cleared lot on dead-end street - Looking to build your dream home in a residential neighborhood, just 3 blocks from the bay? Check out 18 Golden Lane in the Villas. You will find a freshly cleared lot approved for building a single-family residence there. As confirmed by the MUA, city water and sewer are available. This lot is located at the end of a dead-end street, with no through traffic. This lot is near Bayshore Road, Mister Softee, and Olive Branch Restaurant. Call today!