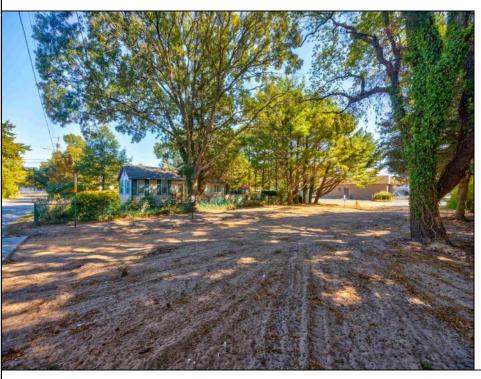

## **COMMENTS**

Cleared lot on dead-end street - Looking to build your dream home in a residential neighborhood, just 3 blocks from the bay? Check out 18 Golden Lane in the Villas. You will find a freshly cleared lot approved for building a single-family residence there. As confirmed by the MUA, city water and sewer are available. This lot is located at the end of a dead-end street, with no through traffic. This lot is near Bayshore Road, Mister Softee, and Olive Branch Restaurant. Call today!