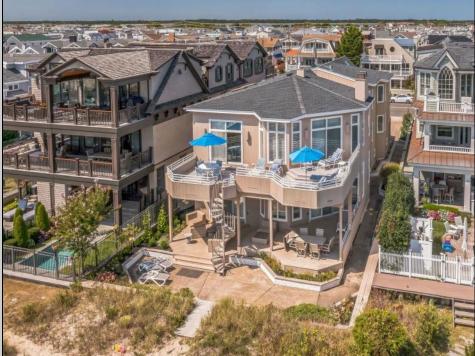

## COMMENTS

One of the very best beachfront gems of the Gold Coast in Ocean City. This location is unsurpassed when it comes to beachfront properties! Situated in this sought after location, 2435 Wesley is an iconic property in an iconic location. Sitting out further than almost any other property along the beach gives this 2nd floor beauty some of the best beach and ocean views on the island. Encompassing 3,000 square feet of living space with an expansive and open living and kitchen area with nearly floor to ceiling windows that provides incredible ocean views and floods the inside with natural light. Featuring 4 large bedrooms, including a huge primary suite with a walk-in shower and soaking tub. To own in this location is a once in a lifetime opportunity. This is one of only two duplexes located on an otherwise single family zoned block with the nicest beach front properties on both sides. Direct access to the beach from the back yard with a huge ocean facing deck giving miles and miles of ocean views. Another property like this and with its sought after location likely will not become available for a very long time.