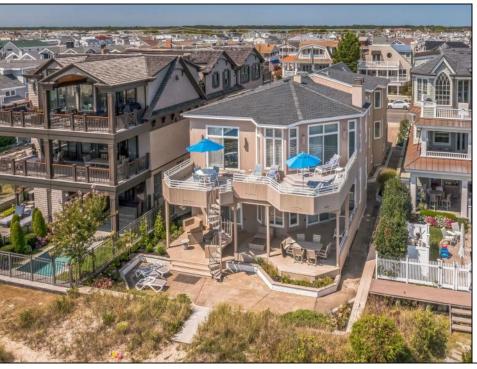

## **COMMENTS**

One of the very best beachfront gems of the Gold Coast in Ocean City. This location is unsurpassed when it comes to beachfront properties! Situated in this sought after location, 2435 Wesley is an iconic property in an iconic location. Sitting out further than almost any other property along the beach gives this 2nd floor beauty some of the best beach and ocean views on the island. Encompassing 3,000 square feet of living space with an expansive and open living and kitchen area with nearly floor to ceiling windows that provides incredible ocean views and floods the inside with natural light. Featuring 4 large bedrooms, including a huge primary suite with a walk-in shower and soaking tub. To own in this location is a once in a lifetime opportunity. This is one of only two duplexes located on an otherwise single family zoned block with the nicest beach front properties on both sides. Direct access to the beach from the back yard with a huge ocean facing deck giving miles and miles of ocean views. Another property like this and with its sought after location likely will not become available for a very long time.