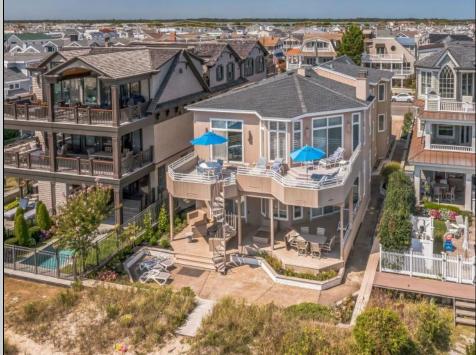

## COMMENTS

One of the very best beachfront gems of the Gold Coast in Ocean City. This location is unsurpassed when it comes to beachfront properties! Situated in this sought after location, 2435 Wesley is an iconic property in an iconic location. Sitting out further than almost any other property along the beach gives this 2nd floor beauty some of the best beach and ocean views on the island. Encompassing 3,000 square feet of living space with an expansive and open living and kitchen area with nearly floor to ceiling windows that provides incredible ocean views and floods the inside with natural light. Featuring 4 large bedrooms, including a huge primary suite with a walk-in shower and soaking tub. To own in this location is a once in a lifetime opportunity. This is one of only two duplexes located on an otherwise single family zoned block with the nicest beach front properties on both sides. Direct access to the beach from the back yard with a huge ocean facing deck giving miles and miles of ocean views. Another property like this and with its sought after location likely will not become available for a very long time.