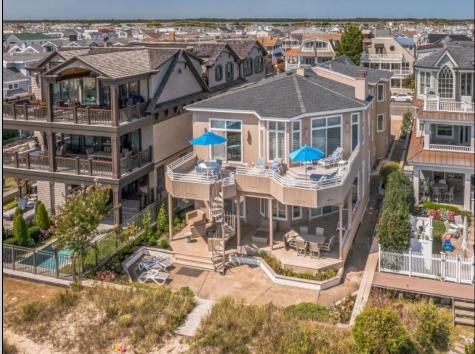

## COMMENTS

One of the very best beachfront gems of the Gold Coast in Ocean City. This location is unsurpassed when it comes to beachfront properties! Situated in this sought after location, 2435 Wesley is an iconic property in an iconic location. Sitting out further than almost any other property along the beach gives this 2nd floor beauty some of the best beach and ocean views on the island. Encompassing 3,000 square feet of living space with an expansive and open living and kitchen area with nearly floor to ceiling windows that provides incredible ocean views and floods the inside with natural light. Featuring 4 large bedrooms, including a huge primary suite with a walk-in shower and soaking tub. To own in this location is a once in a lifetime opportunity. This is one of only two duplexes located on an otherwise single family zoned block with the nicest beach front properties on both sides. Direct access to the beach from the back yard with a huge ocean facing deck giving miles and miles of ocean views. Another property like this and with its sought after location likely will not become available for a very long time.