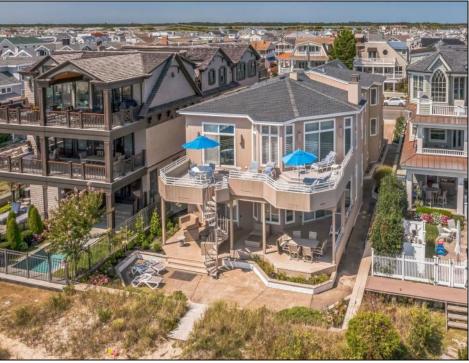

## **COMMENTS**

One of the very best beachfront gems of the Gold Coast in Ocean City. This location is unsurpassed when it comes to beachfront properties! Situated in this sought after location, 2435 Wesley is an iconic property in an iconic location. Sitting out further than almost any other property along the beach gives this 2nd floor beauty some of the best beach and ocean views on the island. Encompassing 3,000 square feet of living space with an expansive and open living and kitchen area with nearly floor to ceiling windows that provides incredible ocean views and floods the inside with natural light. Featuring 4 large bedrooms, including a huge primary suite with a walk-in shower and soaking tub. To own in this location is a once in a lifetime opportunity. This is one of only two duplexes located on an otherwise single family zoned block with the nicest beach front properties on both sides. Direct access to the beach from the back yard with a huge ocean facing deck giving miles and miles of ocean views. Another property like this and with its sought after location likely will not become available for a very long time.