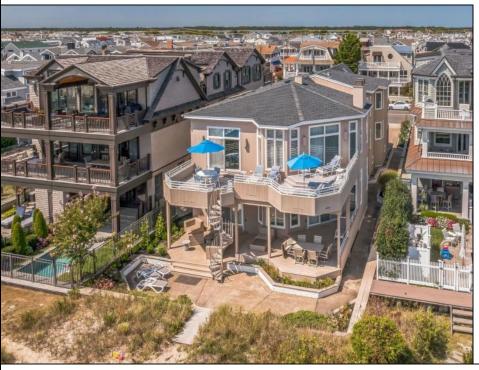

## **COMMENTS**

One of the very best beachfront gems of the Gold Coast in Ocean City. This location is unsurpassed when it comes to beachfront properties! Situated in this sought after location, 2435 Wesley is an iconic property in an iconic location. Sitting out further than almost any other property along the beach gives this 2nd floor beauty some of the best beach and ocean views on the island. Encompassing 3,000 square feet of living space with an expansive and open living and kitchen area with nearly floor to ceiling windows that provides incredible ocean views and floods the inside with natural light. Featuring 4 large bedrooms, including a huge primary suite with a walk-in shower and soaking tub. To own in this location is a once in a lifetime opportunity. This is one of only two duplexes located on an otherwise single family zoned block with the nicest beach front properties on both sides. Direct access to the beach from the back yard with a huge ocean facing deck giving miles and miles of ocean views. Another property like this and with its sought after location likely will not become available for a very long time.