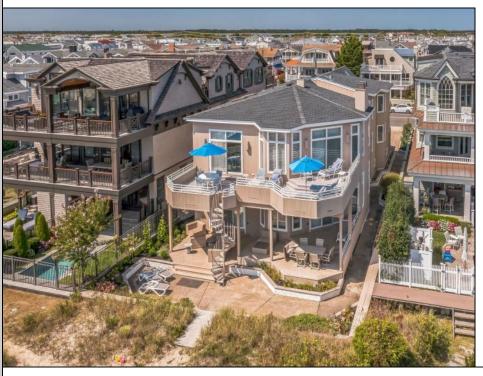

## **COMMENTS**

One of the very best beachfront gems of the Gold Coast in Ocean City. This location is unsurpassed when it comes to beachfront properties! Situated in this sought after location, 2435 Wesley is an iconic property in an iconic location. Sitting out further than almost any other property along the beach gives this 2nd floor beauty some of the best beach and ocean views on the island. Encompassing 3,000 square feet of living space with an expansive and open living and kitchen area with nearly floor to ceiling windows that provides incredible ocean views and floods the inside with natural light. Featuring 4 large bedrooms, including a huge primary suite with a walk-in shower and soaking tub. To own in this location is a once in a lifetime opportunity. This is one of only two duplexes located on an otherwise single family zoned block with the nicest beach front properties on both sides. Direct access to the beach from the back yard with a huge ocean facing deck giving miles and miles of ocean views. Another property like this and with its sought after location likely will not become available for a very long time.