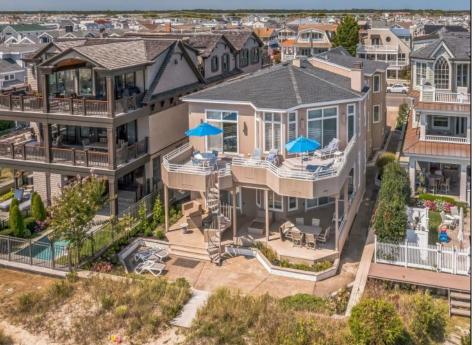

## **COMMENTS**

One of the very best beachfront gems of the Gold Coast in Ocean City. This location is unsurpassed when it comes to beachfront properties! Situated in this sought after location, 2435 Wesley is an iconic property in an iconic location. Sitting out further than almost any other property along the beach gives this 2nd floor beauty some of the best beach and ocean views on the island. Encompassing 3,000 square feet of living space with an expansive and open living and kitchen area with nearly floor to ceiling windows that provides incredible ocean views and floods the inside with natural light. Featuring 4 large bedrooms, including a huge primary suite with a walk-in shower and soaking tub. To own in this location is a once in a lifetime opportunity. This is one of only two duplexes located on an otherwise single family zoned block with the nicest beach front properties on both sides. Direct access to the beach from the back yard with a huge ocean facing deck giving miles and miles of ocean views. Another property like this and with its sought after location likely will not become available for a very long time.