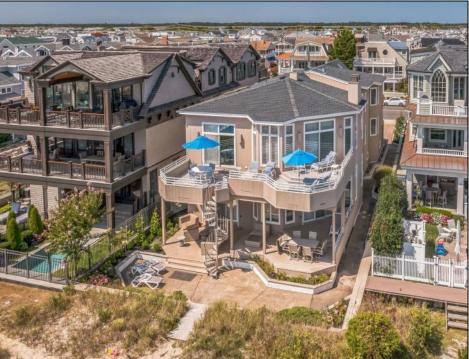

## **COMMENTS**

One of the very best beachfront gems of the Gold Coast in Ocean City. This location is unsurpassed when it comes to beachfront properties! Situated in this sought after location, 2435 Wesley is an iconic property in an iconic location. Sitting out further than almost any other property along the beach gives this 2nd floor beauty some of the best beach and ocean views on the island. Encompassing 3,000 square feet of living space with an expansive and open living and kitchen area with nearly floor to ceiling windows that provides incredible ocean views and floods the inside with natural light. Featuring 4 large bedrooms, including a huge primary suite with a walk-in shower and soaking tub. To own in this location is a once in a lifetime opportunity. This is one of only two duplexes located on an otherwise single family zoned block with the nicest beach front properties on both sides. Direct access to the beach from the back yard with a huge ocean facing deck giving miles and miles of ocean views. Another property like this and with its sought after location likely will not become available for a very long time.