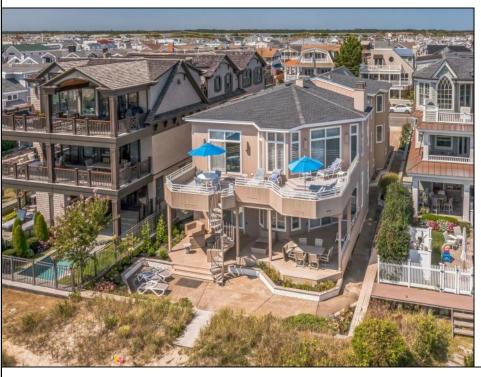

Berger Realty, Inc. 55th & Haven Avenue Ocean City, NJ 08226 609-399-0040

info@bergerrealty.com

2435 Wesley Ocean City, NJ 08226

Asking \$4,150,000.00

## **COMMENTS**

One of the very best beachfront gems of the Gold Coast in Ocean City. This location is unsurpassed when it comes to beachfront properties! Situated in this sought after location, 2435 Wesley is an iconic property in an iconic location. Sitting out further than almost any other property along the beach gives this 2nd floor beauty some of the best beach and ocean views on the island. Encompassing 3,000 square feet of living space with an expansive and open living and kitchen area with nearly floor to ceiling windows that provides incredible ocean views and floods the inside with natural light. Featuring 4 large bedrooms, including a huge primary suite with a walk-in shower and soaking tub. To own in this location is a once in a lifetime opportunity. This is one of only two duplexes located on an otherwise single family zoned block with the nicest beach front properties on both sides. Direct access to the beach from the back yard with a huge ocean facing deck giving miles and miles of ocean views. Another property like this and with its sought after location likely will not become available for a very long time.