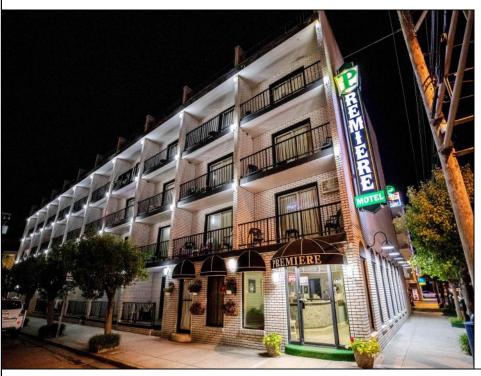

## **COMMENTS**

Centrally Located 39-Room Motel with Recent Upgrades Discover this iconic Wildwood motel, a beloved establishment in operation for over 50 years. Offering a variety of spacious 2-room efficiencies, 2 room executive suites or VIP rooms, this property features off-street parking, private balconies, and a stunning rooftop pool—perfect for relaxation and enjoying ocean views or the vibrant fireworks displays. Located just over a block from the famous boardwalk and beach, this motel is ideally positioned to capitalize on the many events hosted on the island, including the Barefoot Music Fest, sports tournaments, and beach races. Guests will appreciate the proximity to Wildwood's exciting nightlife and attractions. One room on floor level used to be operated as multiple different businesses like Ice Cream sales. With numerous recent upgrades, this motel presents a turnkey opportunity for the next owner. Don't miss out—reach out today to learn more about how you can make this established business your own!