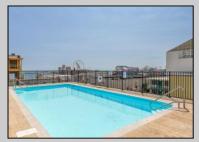

## **COMMENTS**

Centrally Located 39-Room Motel with Recent Upgrades Discover this iconic Wildwood motel, a beloved establishment in operation for over 50 years. Offering a variety of spacious 2-room efficiencies, 2 room executive suites or VIP rooms, this property features off-street parking, private balconies, and a stunning rooftop pool—perfect for relaxation and enjoying ocean views or the vibrant fireworks displays. Located just over a block from the famous boardwalk and beach, this motel is ideally positioned to capitalize on the many events hosted on the island, including the Barefoot Music Fest, sports tournaments, and beach races. Guests will appreciate the proximity to Wildwood's exciting nightlife and attractions. One room on floor level used to be operated as multiple different businesses like Ice Cream sales. With numerous recent upgrades, this motel presents a turnkey opportunity for the next owner. Don't miss out—reach out today to learn more about how you can make this established business your own!

## PROPERTY DETAILS

| Exterior   | OutsideFeatures       | ParkingGarage     |     |      | OtherRooms         |
|------------|-----------------------|-------------------|-----|------|--------------------|
| Brick Face | Swimming Pool         | 11 Or More Spaces |     |      | Office Space Avail |
|            | Sign                  | Off Street        |     |      | Laundry Room       |
|            | Security Light/System | One               | Per | Unit |                    |