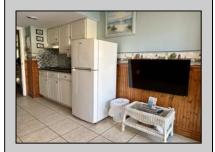

## **COMMENTS**

Welcome to The Diplomat Beach Club Condominiums. This one bedroom unit is located on the most desirable first floor, steps to the boardwalk, beaches, shops, entertainment, restaurants and piers in the heart of Wildwood. This building is seasonal and closes at the beginning of November and opens mid-March. Owners are allowed pets. Assigned parking for one car.

Smoke/Fire Detector

|                  | PROF        | PERTY DETAILS      |                   |
|------------------|-------------|--------------------|-------------------|
| ParkingGarage    | OtherRooms  | AppliancesIncluded | AlsoIncluded      |
| 1 Car            | Living Room | Range              | Blinds            |
| Assigned Parking | Kitchen     | Microwave Oven     | Partial Furniture |
|                  |             | Refrigerator       |                   |