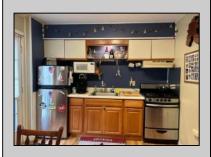

## COMMENTS

WHAT A FIND!!!! If you are looking for the perfect adorable summer paradise the \"Island Haven Condominiums\" in North Wildwood Unit #5 is it! This YEAR ROUND Condo with NO restrictions, is 1 of only 6 units and boasts a Large Patio/courtyard setting, a rear yard with bike racks, a beautiful, enclosed shower, common area Laundry room (Owners Only) and they just built an enclosure for the trash! Each Unit has a little patio area that can be used for a table and chairs. The interior has a nice sized Kitchen with range, a Dining room, a Livingroom area that the owners currently use as a 2nd bedroom, and a very nice sized Main Bedroom. This cozy unit has been lovingly used by the family and never rented. The association fee covers flood, fire, liability insurances, water, sewer, maintenance of the common area and landscaping. You will definitely want to put this one on your list as a MUST SEE.

| PROPERTY DETAILS                |                                                                 |                                                     |                                                                                              |
|---------------------------------|-----------------------------------------------------------------|-----------------------------------------------------|----------------------------------------------------------------------------------------------|
| UnitFeatures<br>Hardwood Floors | ParkingGarage<br>1 Car<br>Assigned Parking<br>Concrete Driveway | OtherRooms<br>Living Room<br>Dining Room<br>Kitchen | AppliancesIncluded<br>Range<br>Oven<br>Microwave Oven<br>Refrigerator<br>Smoke/Fire Detector |
| Alcoholudad                     | Heating<br>Electric<br>Ba <b>Assloafor</b> Thoma:               | Cooling<br>Ceiling Fan<br>S HivanaAir Conditioning  | HotWater<br>Gas                                                                              |