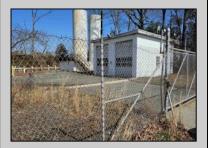

## **COMMENTS**

Good opportunity with this former oil distribution facility located near the Garden State Parkway. This 130 X 116 property consists of 3 Oil Tanks (two 25,000-gallon tanks in service and one 65,000-gallon tank not in service), an oil loading deck, and a 2-door 780 s.f. garage. Garage dimensions are as follows: (garage doors measure 10' W X 12' H). (garage measures 26' W X 30' L (780 s.f.) with 14' ceiling). Located in the flexible HC-1 Zone (Highway Commercial-One District).