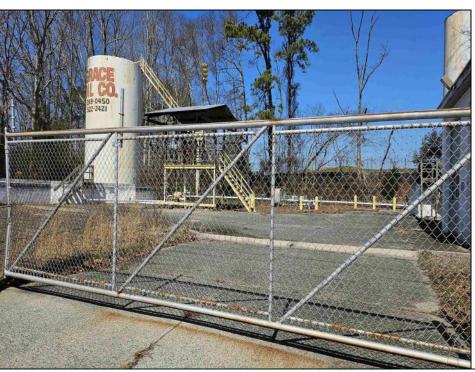

## **COMMENTS**

Good opportunity with this former oil distribution facility located near the Garden State Parkway. This 130 X 116 property consists of 3 Oil Tanks (two 25,000-gallon tanks in service and one 65,000-gallon tank not in service), an oil loading deck, and a 2-door 780 s.f. garage. Garage dimensions are as follows: (garage doors measure 10' W X 12' H). (garage measures 26' W X 30' L (780 s.f.) with 14' ceiling). Located in the flexible HC-1 Zone (Highway Commercial-One District).