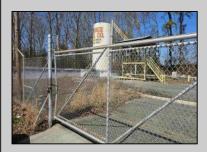

## **COMMENTS**

Good opportunity with this former oil distribution facility located near the Garden State Parkway. This 130 X 116 property consists of 3 Oil Tanks (two 25,000-gallon tanks in service and one 65,000-gallon tank not in service), an oil loading deck, and a 2-door 780 s.f. garage. Garage dimensions are as follows: (garage doors measure 10' W X 12' H). (garage measures 26' W X 30' L (780 s.f.) with 14' ceiling). Located in the flexible HC-1 Zone (Highway Commercial-One District).