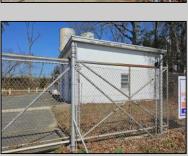

## **COMMENTS**

Good opportunity with this former oil distribution facility located near the Garden State Parkway. This 130 X 116 property consists of 3 Oil Tanks (two 25,000-gallon tanks in service and one 65,000-gallon tank not in service), an oil loading deck, and a 2-door 780 s.f. garage. Garage dimensions are as follows: (garage doors measure 10' W X 12' H). (garage measures 26' W X 30' L (780 s.f.) with 14' ceiling). Located in the flexible HC-1 Zone (Highway Commercial-One District).