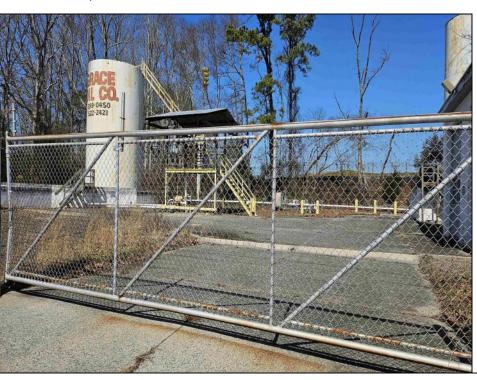

## **COMMENTS**

Good opportunity with this former oil distribution facility located near the Garden State Parkway. This 130 X 116 property consists of 3 Oil Tanks (two 25,000-gallon tanks in service and one 65,000-gallon tank not in service), an oil loading deck, and a 2-door 780 s.f. garage. Garage dimensions are as follows: (garage doors measure 10' W X 12' H). (garage measures 26' W X 30' L (780 s.f.) with 14' ceiling). Located in the flexible HC-1 Zone (Highway Commercial-One District).