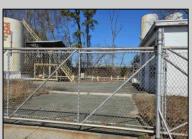

## **COMMENTS**

Good opportunity with this former oil distribution facility located near the Garden State Parkway. This 130 X 116 property consists of 3 Oil Tanks (two 25,000-gallon tanks in service and one 65,000-gallon tank not in service), an oil loading deck, and a 2-door 780 s.f. garage. Garage dimensions are as follows: (garage doors measure 10' W X 12' H). (garage measures 26' W X 30' L (780 s.f.) with 14' ceiling). Located in the flexible HC-1 Zone (Highway Commercial-One District).