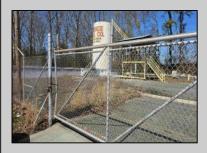

## **COMMENTS**

Good opportunity with this former oil distribution facility located near the Garden State Parkway. This 130 X 116 property consists of 3 Oil Tanks (two 25,000-gallon tanks in service and one 65,000-gallon tank not in service), an oil loading deck, and a 2-door 780 s.f. garage. Garage dimensions are as follows: (garage doors measure 10' W X 12' H). (garage measures 26' W X 30' L (780 s.f.) with 14' ceiling). Located in the flexible HC-1 Zone (Highway Commercial-One District).

|                 | PROPERTY DETAILS |                       |        |
|-----------------|------------------|-----------------------|--------|
| OutsideFeatures | Heating          | Cooling               | Water  |
| Sign            | No Heating       | Wall Air Conditioning | Public |
| Fence           |                  |                       |        |