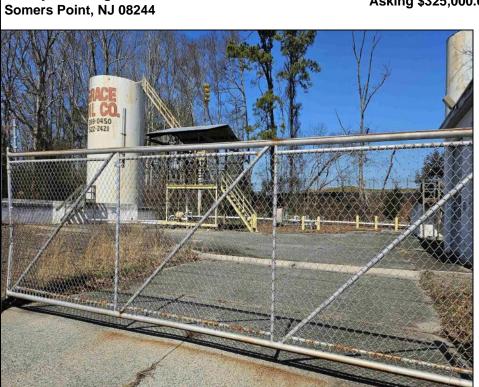

## **COMMENTS**

Good opportunity with this former oil distribution facility located near the Garden State Parkway. This 130 X 116 property consists of 3 Oil Tanks (two 25,000-gallon tanks in service and one 65,000-gallon tank not in service), an oil loading deck, and a 2-door 780 s.f. garage. Garage dimensions are as follows: (garage doors measure 10' W X 12' H). (garage measures 26' W X 30' L (780 s.f.) with 14' ceiling). Located in the flexible HC-1 Zone (Highway Commercial-One District).

|                 | PROPERTY DETAILS |                       |        |
|-----------------|------------------|-----------------------|--------|
| OutsideFeatures | Heating          | Cooling               | Water  |
| Sign            | No Heating       | Wall Air Conditioning | Public |
| Fence           |                  |                       |        |