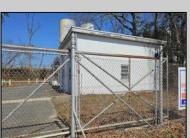

## **COMMENTS**

Good opportunity with this former oil distribution facility located near the Garden State Parkway. This 130 X 116 property consists of 3 Oil Tanks (two 25,000-gallon tanks in service and one 65,000-gallon tank not in service), an oil loading deck, and a 2-door 780 s.f. garage. Garage dimensions are as follows: (garage doors measure 10' W X 12' H). (garage measures 26' W X 30' L (780 s.f.) with 14' ceiling). Located in the flexible HC-1 Zone (Highway Commercial-One District).

|                 | PROPERTY DETAILS |                       |        |
|-----------------|------------------|-----------------------|--------|
| OutsideFeatures | Heating          | Cooling               | Water  |
| Sign            | No Heating       | Wall Air Conditioning | Public |
| Fence           |                  |                       |        |