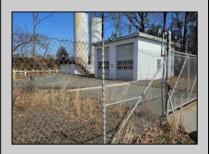

## **COMMENTS**

Good opportunity with this former oil distribution facility located near the Garden State Parkway. This 130 X 116 property consists of 3 Oil Tanks (two 25,000-gallon tanks in service and one 65,000-gallon tank not in service), an oil loading deck, and a 2-door 780 s.f. garage. Garage dimensions are as follows: (garage doors measure 10' W X 12' H). (garage measures 26' W X 30' L (780 s.f.) with 14' ceiling). Located in the flexible HC-1 Zone (Highway Commercial-One District).

|                 | PROPERTY DETAILS |                       |        |
|-----------------|------------------|-----------------------|--------|
| OutsideFeatures | Heating          | Cooling               | Water  |
| Sign            | No Heating       | Wall Air Conditioning | Public |
| Fence           |                  |                       |        |