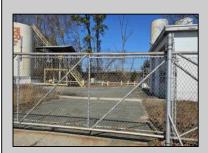

## **COMMENTS**

Good opportunity with this former oil distribution facility located near the Garden State Parkway. This 130 X 116 property consists of 3 Oil Tanks (two 25,000-gallon tanks in service and one 65,000-gallon tank not in service), an oil loading deck, and a 2-door 780 s.f. garage. Garage dimensions are as follows: (garage doors measure 10' W X 12' H). (garage measures 26' W X 30' L (780 s.f.) with 14' ceiling). Located in the flexible HC-1 Zone (Highway Commercial-One District).

|                 | PROPERTY DETAILS |                       |        |
|-----------------|------------------|-----------------------|--------|
| OutsideFeatures | Heating          | Cooling               | Water  |
| Sign            | No Heating       | Wall Air Conditioning | Public |
| Fence           |                  |                       |        |